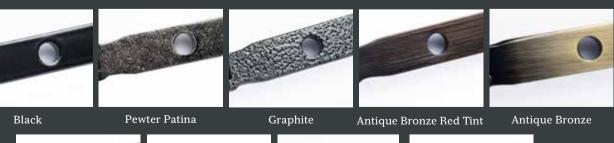

#### Handles & Stays

Personalise your windows with our Romatopola Hardware. It is Latin for hardware!

Our range includes key locking Monkey Tail or Pear Drop handles with matching peg stays in nine colour options. There is a colour to suit all tastes, ideal for recreating a period allure or to complement a more contemporary appearance.