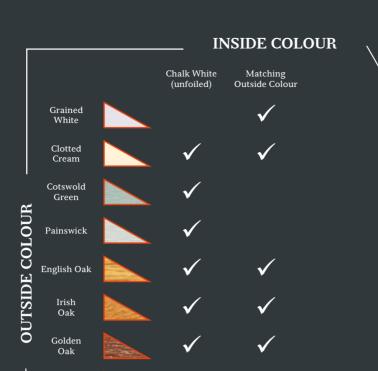

#### Personalised Internal Style

A glazing bead is the part that secures your glass and by choosing one of our five glazing bead options to suit your individual style, you can personalise the internal aesthetic of your windows. With a choice of both 28mm double glazing and 44mm triple glazing, performance comes as standard.

There are five options to choose from; 28mm Decorative, 28mm Staff, 28mm Square, 44mm Decorative & 44mm Square.

Our example below shows a 28mm Decorative bead.