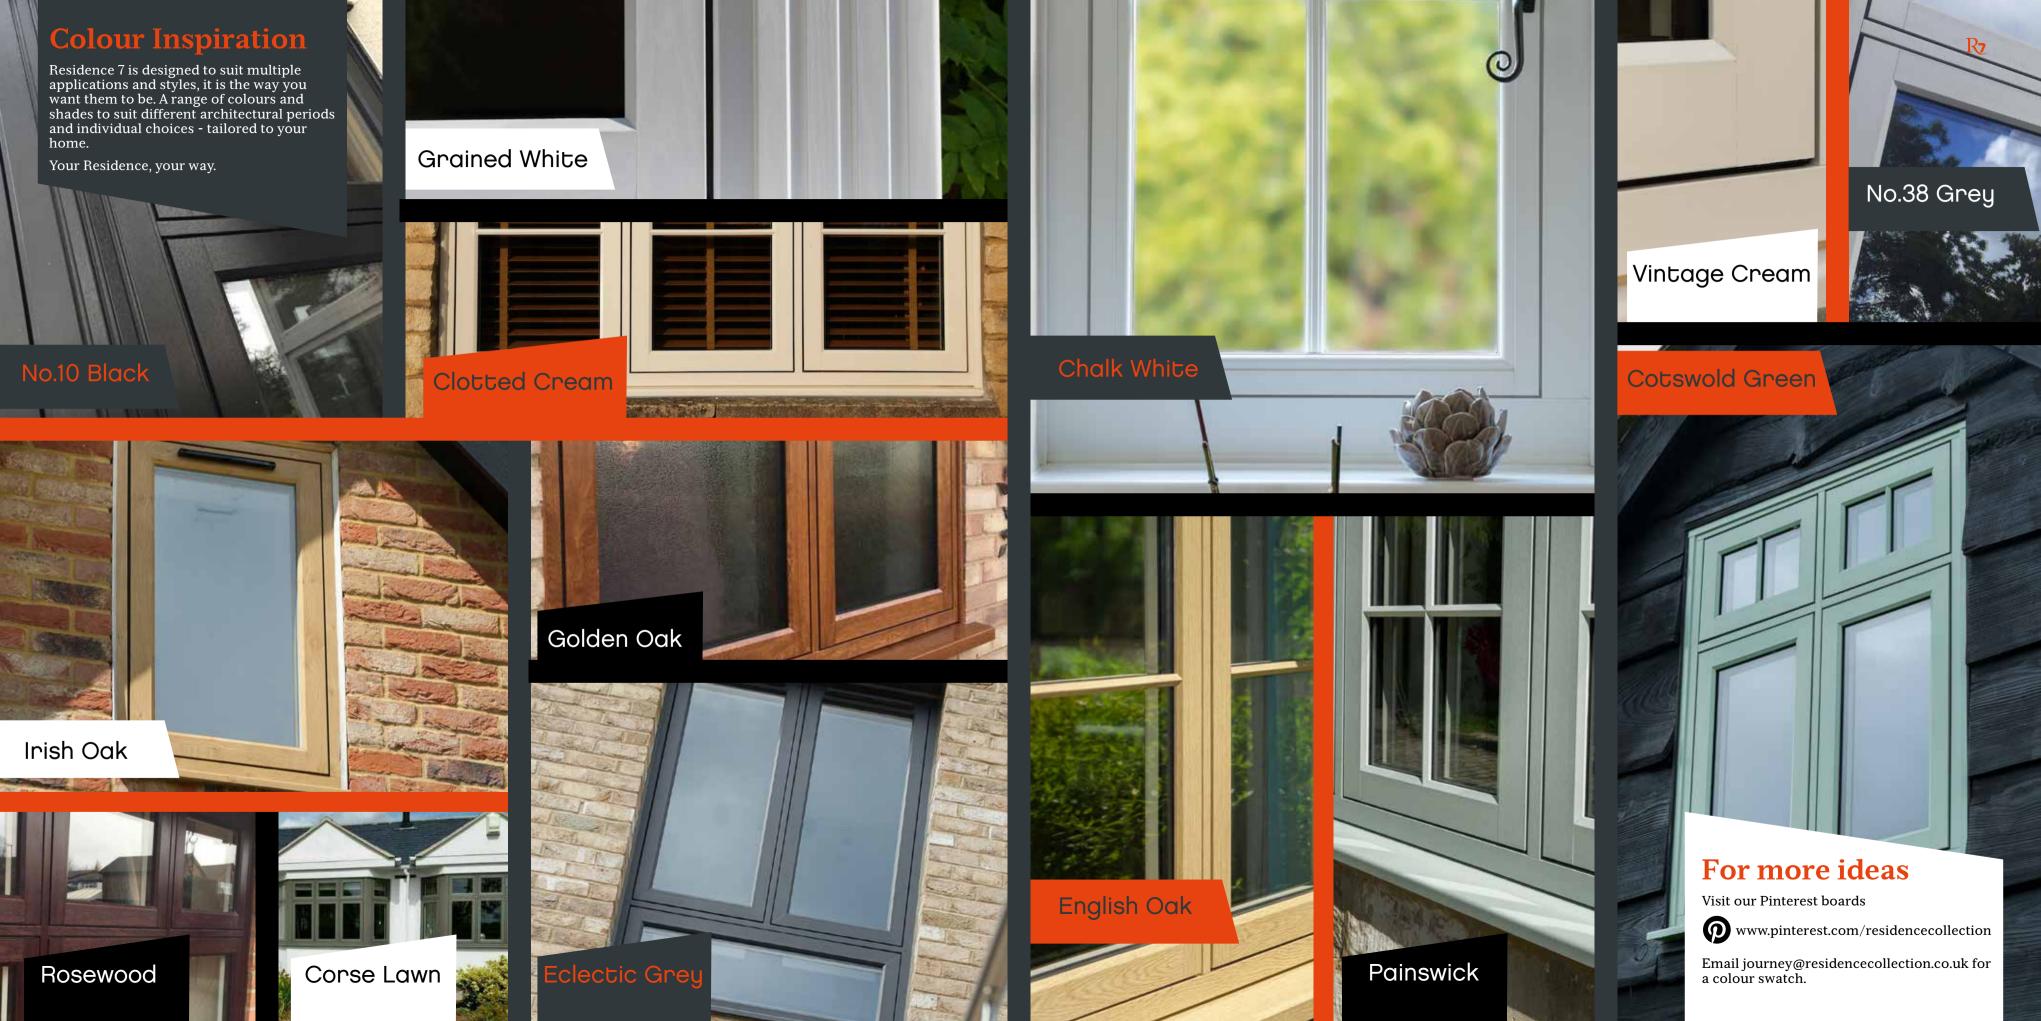

Rosewood

Eclectic Grey

> No 10 Black

Corse Lawn

Vintage Cream (unfoiled)

Chalk White (unfoiled)

No. 38 Grey (unfoiled)