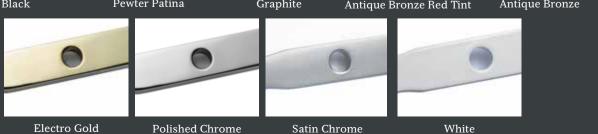

#### Handles & Stays

Personalise your windows with our Romatopola Hardware. It is Latin for hardware!

Our range includes key locking Monkey Tail or Pear Drop handles with matching peg stays in nine colour options. There is a colour to suit all tastes, ideal for recreating a period allure or to complement a more contemporary appearance.