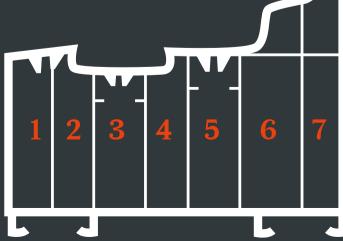

#### 7 Chamber Design

Residence 7 has been engineered to meet current and anticipated future standards. Other window frames typically offer 3 or 5 chambers and are usually 70mm wide, R7 has 7 chambers and is 75mm wide, resulting in superior thermal, acoustic, strength and security performances.