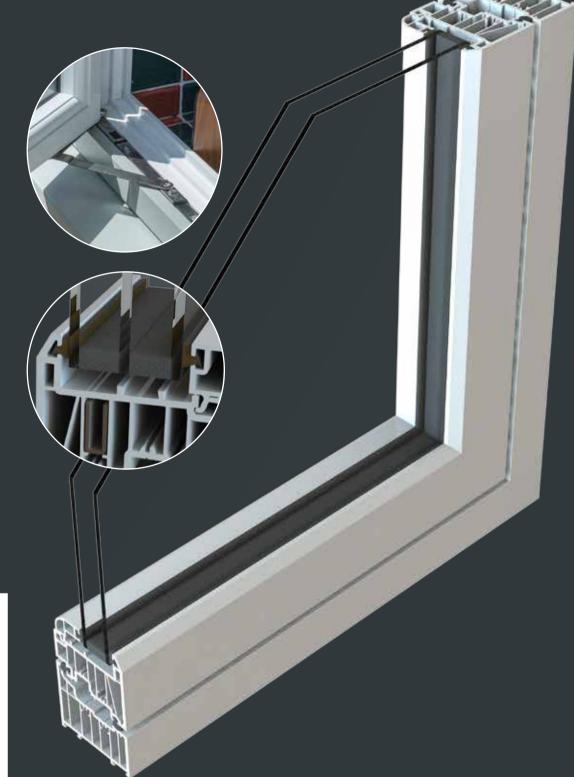

#### **Manufacturing Techniques**

Residence 7 has been designed to embrace two types of modern manufacturing techniques.

A modern welding technique fuses the joints together diagonally with a visible seam for a contemporary appearance. A mechanical joint fabrication has a more traditional look. Both offer the same quality features and benefits, just a difference in appearance.

### **Lock & Hinge Retention**

Residence 7 boasts superior design details and screw retention reinforcements, locks and hinges are secured firmly into position. Residence 7 is also specifically designed to accommodate the additional weight of triple glazed units, allowing heavy duty hinges to fit and operate perfectly.