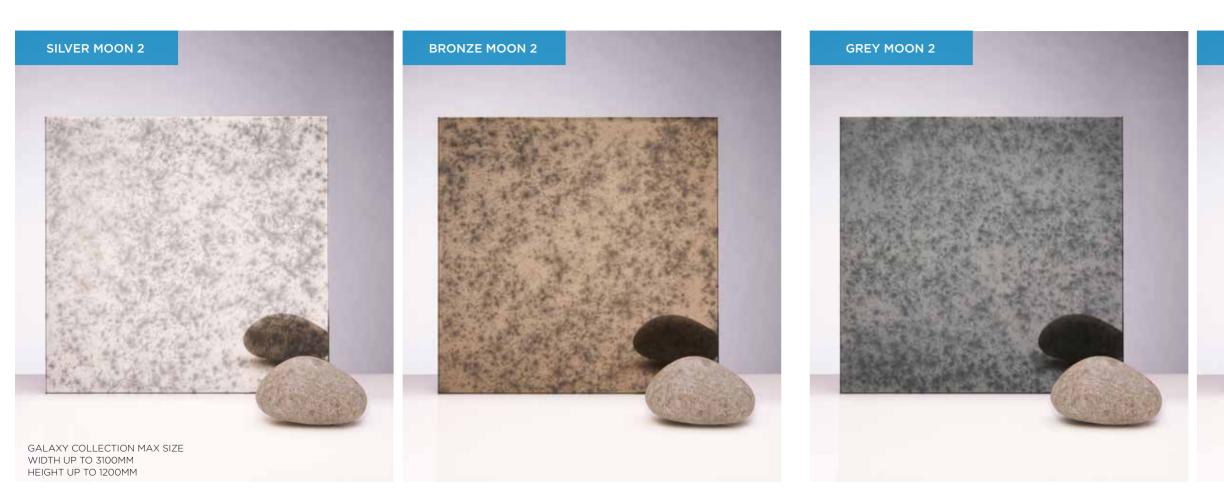

#### ALL GALAXY COLLECTION MIRRORS CAN BE TOUGHENED.

GALAXY COLLECTION MAX SIZE WIDTH UP TO 3100MM HEIGHT UP TO 1200MM

# MOON 2

GENEROUS DARK SPOTTING EVENLY SPREAD ACROSS THE MIRROR FACE.