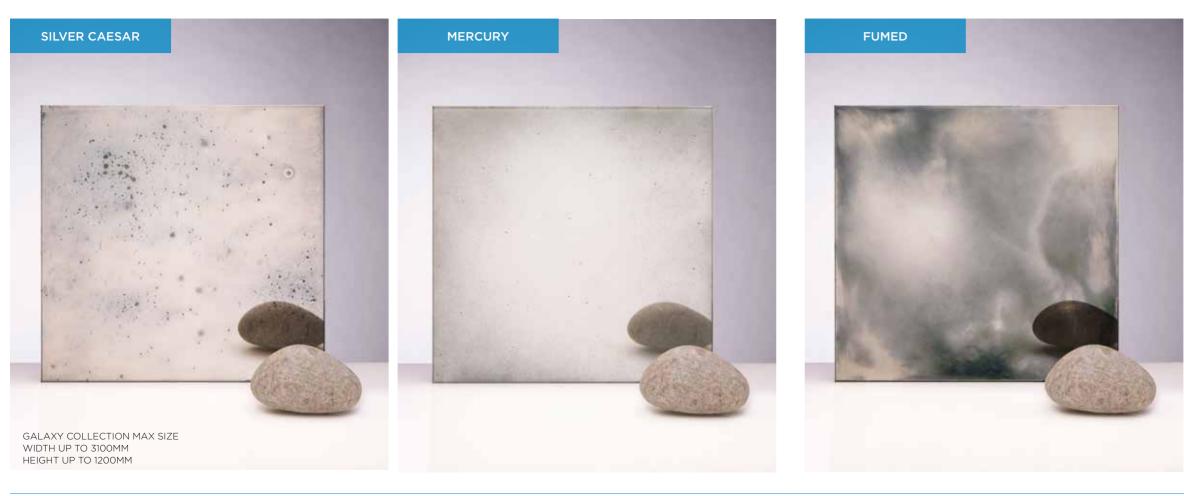

#### ALL GALAXY COLLECTION MIRRORS CAN BE TOUGHENED.

GALAXY COLLECTION MAX SIZE WIDTH UP TO 3100MM HEIGHT UP TO 1200MM

# MOON 2

GENEROUS DARK SPOTTING EVENLY SPREAD ACROSS THE MIRROR FACE.

# FUMED

-

DARK SMOKEY EFFECT IN SILVER OR BRONZE ADDS DEPTH AND WARMTH TO ENHANCE ANY INTERIOR.

# MERCURY

SUBTLE SHADING AROUND THE OUTSIDE EDGES WITH A HINT OF FINE SHIMMERING PARTICLES.