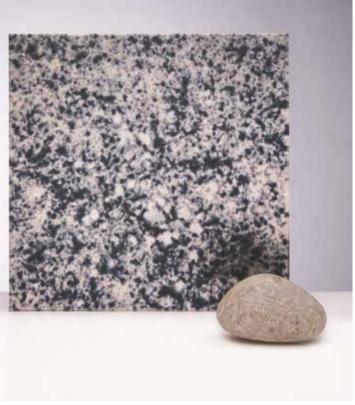

# GALAXY COLLECTION & STANDARD ANTIQUE MIRRORS



#### WHY US?

Our range of antique mirrors add depth and character, reflecting the beauty of its surroundings, as well as enhancing them. Developing the Galaxy Range over time has managed to propel our range of finishes as the go to supplier for architects & interior designers.

#### STANDARD COLLECTION

Our standard stock range comprising of 4 regular favourites to suit the needs of projects in various sectors. (pages 26-27)



#### ALL GALAXY COLLECTION MIRRORS CAN BE TOUGHENED.

GALAXY COLLECTION MAX SIZE WIDTH UP TO 3100MM HEIGHT UP TO 1200MM



# SATIN MOON 2





#### SATIN MOON 3



# MOON 2

GENEROUS DARK SPOTTING EVENLY SPREAD ACROSS THE MIRROR FACE.

# FUMED

-

DARK SMOKEY EFFECT IN SILVER OR BRONZE ADDS DEPTH AND WARMTH TO ENHANCE ANY INTERIOR.

# VINCENZO

A TRADITIONAL ANTIQUE FINISH WITH HINTS OF LIGHT BRONZE ON A SILVER BACKGROUND.



# SATIN OLD PROCESS





### SATIN JUPITER





#### SATIN NEPTUNE



# VINCENZO

A TRADITIONAL ANTIQUE FINISH WITH HINTS OF LIGHT BRONZE ON A SILVER BACKGROUND. 

# MERCURY

SUBTLE SHADING AROUND THE OUTSIDE EDGES WITH A HINT OF FINE SHIMMERING PARTICLES.

# NEPTUNE

PETROL BLUE DROPLETS WITH A SLIGHT RUST TINGE.



# SATIN LAVA





# SATIN ECLIPSE



# LAVA SATIN

THIS COLOURFUL ANTIQUE IS SOFTENED WHEN APPLIED TO SATIN GLASS.

# OLD PROCESS

HEAVY DARK TO LIGHT SPOTTING.

# **BRONZE VINCENZO**

POPULAR FINISH WITH DARK BRO