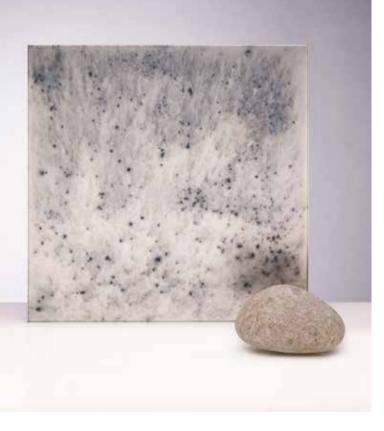

eauty of its surroundings, as well as enhancing them. Developing the Galaxy Range over time has managed to propel our range of finishes as the go to supplier for architects & interior designers.

#### STANDARD COLLECTION

Our standard stock range comprising of 4 regular favourites to suit the needs of projects in various sectors. (pages 26-27)



#### ALL GALAXY COLLECTION MIRRORS CAN BE TOUGHENED.

GALAXY COLLECTION MAX SIZE WIDTH UP TO 3100MM HEIGHT UP TO 1200MM



# SATIN MOON 2





#### SATIN MOON 3



# MOON 2

GENEROUS DARK SPOTTING EVENLY SPREAD ACROSS THE MIRROR FACE.

# FUMED

-

DARK SMOKEY EFFECT IN SILVER OR BRONZE ADDS DEPTH AND WARMTH TO ENHANCE ANY INTERIOR.

# VINCENZO

A TRADITIONAL ANTIQUE FINISH WITH HINTS OF LIGHT BRONZE ON A SILVER BACKGROUND.



# SATIN OLD PROCESS





### SATIN JUPITER





#### SATIN NEPTUNE



# VINCENZO

A TRADITIONAL ANTIQUE FINISH WITH HINTS OF LIGHT BRONZE ON A SILVER BACKGROUND. 

# MERCURY

SUBTLE SHADING AROUND THE OUTSIDE EDGES WITH A HINT OF FINE SHIMMERING PARTICLES.

# NEPTUNE

PETROL BLUE DROPLETS WITH A SLIGHT RUST TINGE.



# SATIN LAVA





# SATIN ECLIPSE



# LAVA SATIN

THIS COLOURFUL ANTIQUE IS SOFTENED WHEN APPLIED TO SATIN GLASS.

# OLD PROCESS

HEAVY DARK TO LIGHT SPOTTING.

# **BRONZE VINCENZO**

POPULAR FINISH WITH DARK BRONZE OVERTONES WHICH MAKE FOR A LUXURIOUS LOOK.



# SAMPLES

Each sample is cut from a large section of glass, therefore will differ in appearance with the Lava, Caesar and Fumed Antique. The grid shown indicates how each sample can vary depending on where it has been cut from.



#### ST