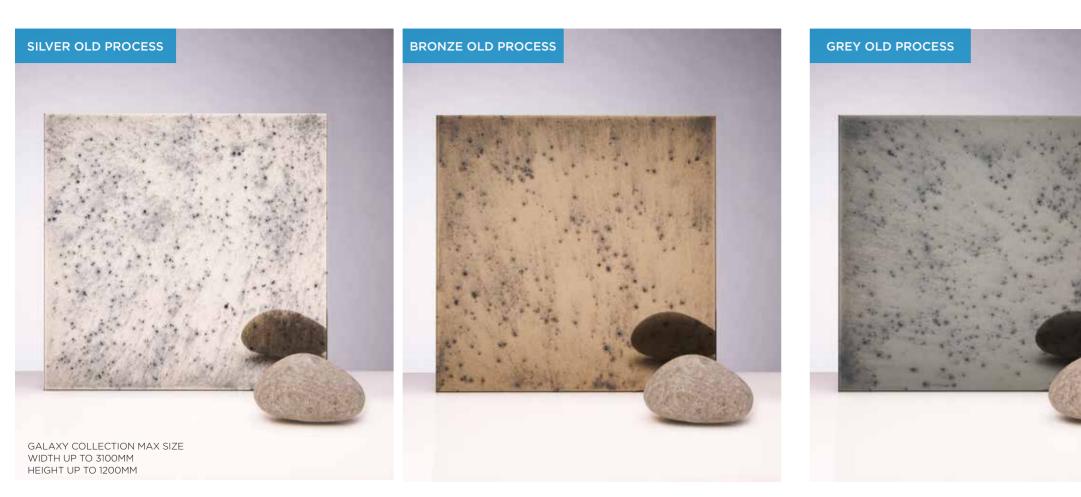

#### ALL GALAXY COLLECTION MIRRORS CAN BE TOUGHENED.

GALAXY COLLECTION MAX SIZE WIDTH UP TO 3100MM HEIGHT UP TO 1200MM

# OLD PROCESS

HEAVY DARK TO LIGHT SPOTTING.