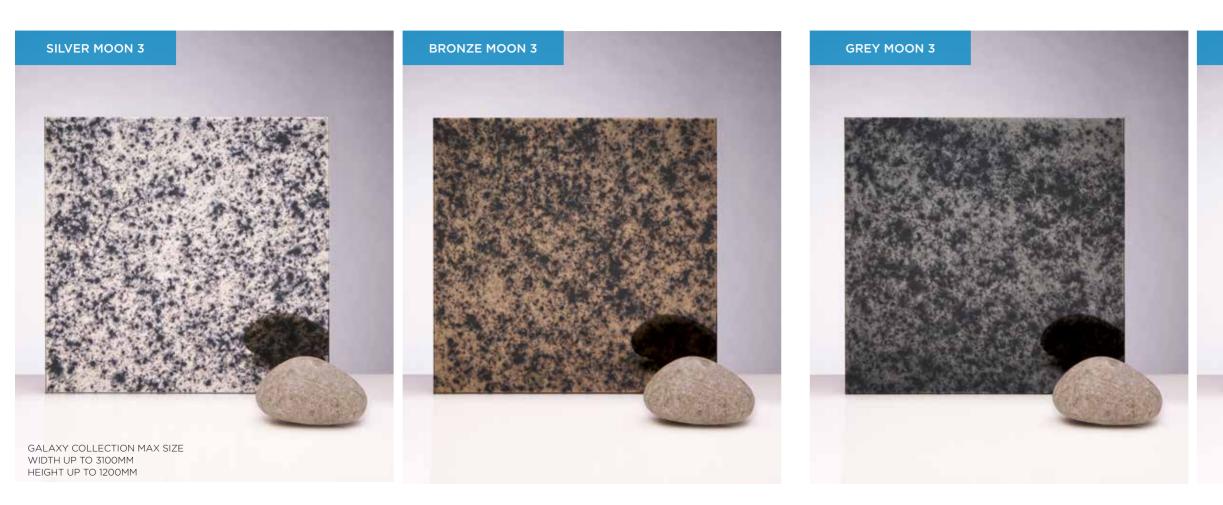

#### ALL GALAXY COLLECTION MIRRORS CAN BE TOUGHENED.

GALAXY COLLECTION MAX SIZE WIDTH UP TO 3100MM HEIGHT UP TO 1200MM

# MOON 2

GENEROUS DARK SPOTTING EVENLY SPREAD ACROSS THE MIRROR FACE.