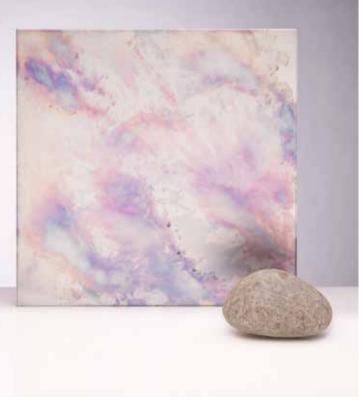

in various sectors. (pages 26-27)



#### ALL GALAXY COLLECTION MIRRORS CAN BE TOUGHENED.

GALAXY COLLECTION MAX SIZE WIDTH UP TO 3100MM HEIGHT UP TO 1200MM



# SATIN MOON 2





#### SATIN MOON 3



# MOON 2

GENEROUS DARK SPOTTING EVENLY SPREAD ACROSS THE MIRROR FACE.

# FUMED

-

DARK SMOKEY EFFECT IN SILVER OR BRONZE ADDS DEPTH AND WARMTH TO ENHANCE ANY INTERIOR.

# VINCENZO

A TRADITIONAL ANTIQUE FINISH WITH HINTS OF LIGHT BRONZE ON A SILVER BACKGROUND.



# SATIN OLD PROCESS





### SATIN JUPITER





#### SATIN NEPTUNE



# VINCENZO

A TRADITIONAL ANTIQUE FINISH WITH HINTS OF LIGHT BRONZE ON A SILVER BACKGROUND. 

# MERCURY

SUBTLE SHADING AROUND THE OUTSIDE EDGES WITH A HINT OF FINE SHIMMERING PARTICLES.

# NEPTUNE

PETROL BLUE DROPLETS WITH A SLIGHT RUST TINGE.



# SATIN LAVA





# SATIN ECLIPSE



# LAVA SATIN

THIS COLOURFUL ANTIQUE IS SOFTENED WHEN APPLIED TO SATIN GLASS.

# OLD PROCESS

HEAVY DARK TO LIGHT SPOTTING.

# **BRONZE VINCENZO**

POPULAR FINISH WITH DARK BRONZE OVERTONES WHICH MAKE FOR A LUXURIOUS LOOK.



# SAMPLES

Each sample is cut from a large section of glass, therefore will differ in appearance with the Lava, Caesar and Fumed Antique. The grid shown indicates how each sample can vary depending on where it has been cut from.



#### STANDARD COLLECTION