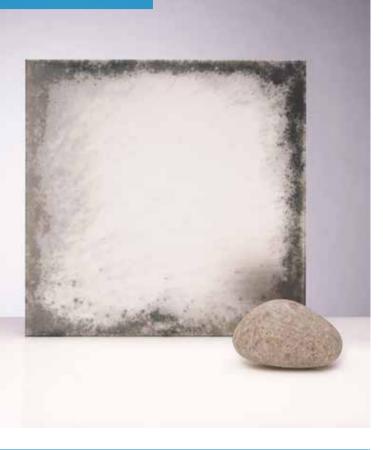

pages 26-27)



#### ALL GALAXY COLLECTION MIRRORS CAN BE TOUGHENED.

GALAXY COLLECTION MAX SIZE WIDTH UP TO 3100MM HEIGHT UP TO 1200MM



# SATIN MOON 2





#### SATIN MOON 3



# MOON 2

GENEROUS DARK SPOTTING EVENLY SPREAD ACROSS THE MIRROR FACE.

# FUMED

-

DARK SMOKEY EFFECT IN SILVER OR BRONZE ADDS DEPTH AND WARMTH TO ENHANCE ANY INTERIOR.

# VINCENZO

A TRADITIONAL ANTIQUE FINISH WITH HINTS OF LIGHT BRONZE ON A SILVER BACKGROUND.



# SATIN OLD PROCESS





### SATIN JUPITER





#### SATIN NEPTUNE



# VINCENZO

A TRADITIONAL ANTIQUE FINISH WITH HINTS OF LIGHT BRONZE ON A SILVER BACKGROUND. 

# MERCURY

SUBTLE SHADING AROUND THE OUTSIDE EDGES WITH A HINT OF FINE SHIMMERING PARTICLES.

# NEPTUNE

PETROL BLUE DROPLETS WITH A SLIGHT RUST TINGE.



# SATIN LAVA





# SATIN ECLIPSE



# LAVA SATIN

THIS COLOURFUL ANTIQUE IS SOFTENED WHEN APPLIED TO SATIN GLASS.

# OLD PROCESS

HEAVY DARK TO LIGHT SPOTTING.

# **BRONZE VINCENZO**

POPULAR FINISH WITH DARK BRONZE OVERTONES WHICH MAKE FOR A LUXURIOUS LOOK.



# SAMPLES

Each sample is cut from a large section of glass, therefore will differ in appearance with the Lava, Caesar and Fumed Antique. The grid shown indicates how each sample can vary depending on where it has been cut from.



#### STANDARD COLLECTION