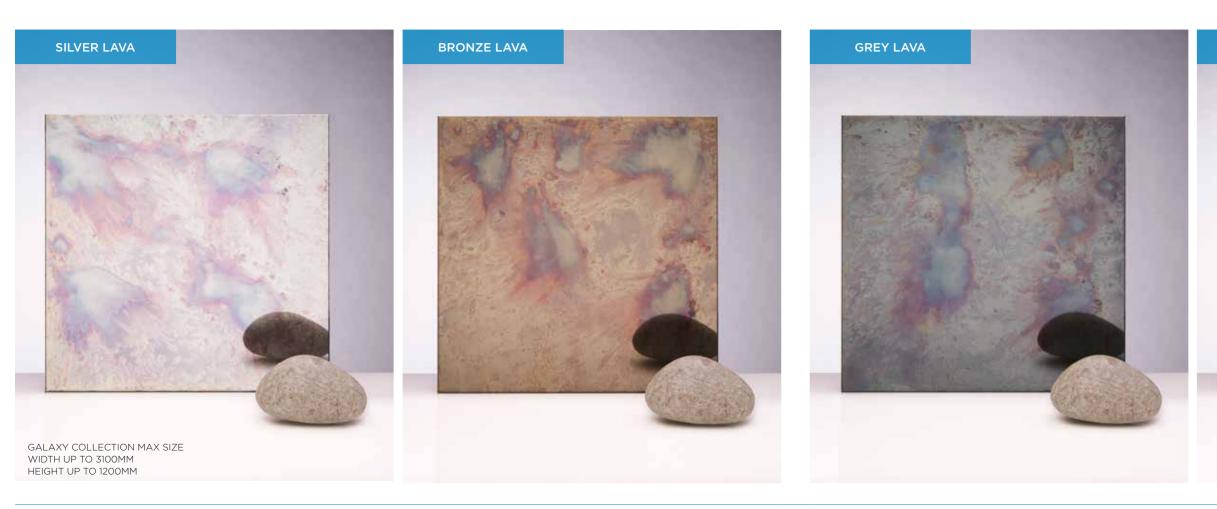

#### ALL GALAXY COLLECTION MIRRORS CAN BE TOUGHENED.

GALAXY COLLECTION MAX SIZE WIDTH UP TO 3100MM HEIGHT UP TO 1200MM

# LAVA SATIN

THIS COLOURFUL ANTIQUE IS SOFTENED WHEN APPLIED TO SATIN GLASS.