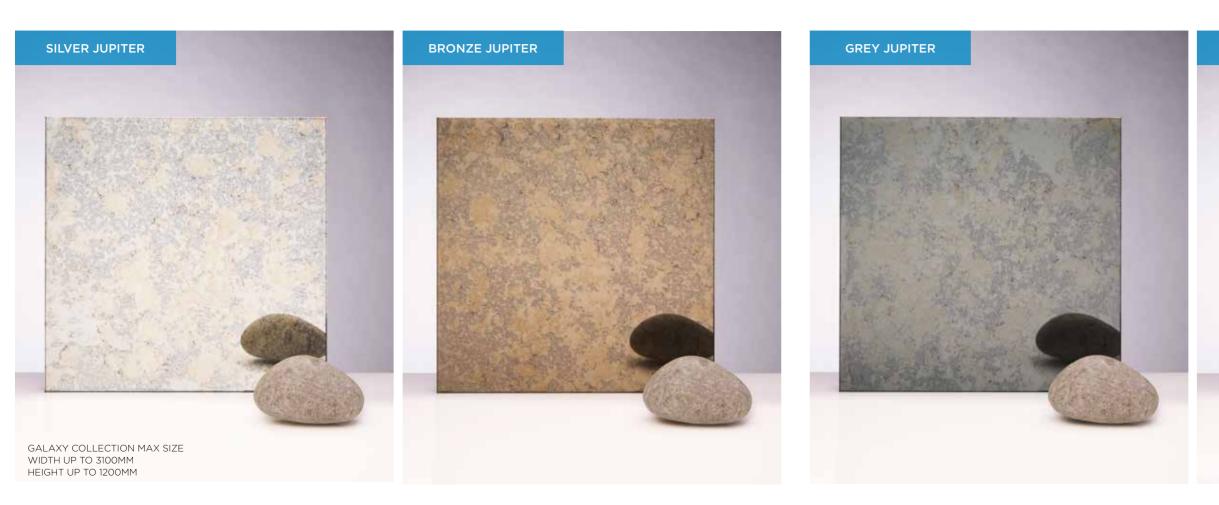

#### ALL GALAXY COLLECTION MIRRORS CAN BE TOUGHENED.

GALAXY COLLECTION MAX SIZE WIDTH UP TO 3100MM HEIGHT UP TO 1200MM

### SATIN JUPITER