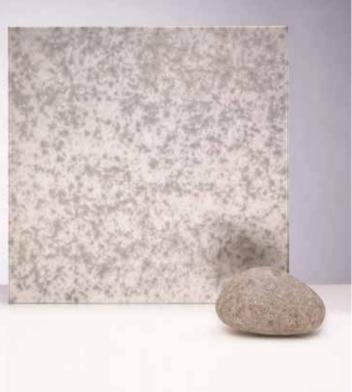

# GALAXY COLLECTION & STANDARD ANTIQUE MIRRORS



#### WHY US?

Our range of antique mirrors add depth and character, reflecting the beauty of its surroundings, as well as enhancing them. Developing the Galaxy Range over time has managed to propel our range of finishes as the go to supplier for architects & interior designers.

#### STANDARD COLLECTION

Our standard stock range comprising of 4 regular favourites to suit the needs of projects in various sectors. (pages 26-27)



#### ALL GALAXY COLLECTION MIRRORS CAN BE TOUGHENED.

GALAXY COLLECTION MAX SIZE WIDTH UP TO 3100MM HEIGHT UP TO 1200MM



# SATIN MOON 2





#### SATIN MOON 3



# MOON 2

GENEROUS DARK SPOTTING EVENLY SPREAD ACROSS THE MIRROR FACE.

# FUMED

-

DARK SMOKEY EFFECT IN SILVER OR BRONZE ADDS DEPTH AND WARMTH TO ENHANCE ANY INTERIOR.

# VINCENZO

A TRADITIONAL ANTIQUE FINISH WITH HINTS OF LIGHT BRONZE ON A SILVER BACKGROUND.



# SATIN OLD PROCESS





### SATIN JUPITER





#### SATIN NEPTUNE



# VINCENZO

A TRADITIONAL ANTIQUE FINISH WITH HINTS OF LIGHT BRONZE ON A SILVER BACKGROUND. 

# MERCURY

SUBTLE SHADING AROUND THE OUTSIDE EDGES WITH A HINT OF FINE SHIMMERING PARTICLES.

# NEPTUNE

PETROL BLUE DROPLETS WITH A SLIGHT RUST TINGE.



# SATIN LAVA





# SATIN ECLIPSE



# LAVA SATIN

THIS COLOURFUL ANTIQUE IS SOFTENED WHEN APPLIED TO SATIN GLASS.

# OLD PROCESS

HEAVY DARK TO LIGHT SPOTTING.

# **BRONZE VINCENZO**

POPUL