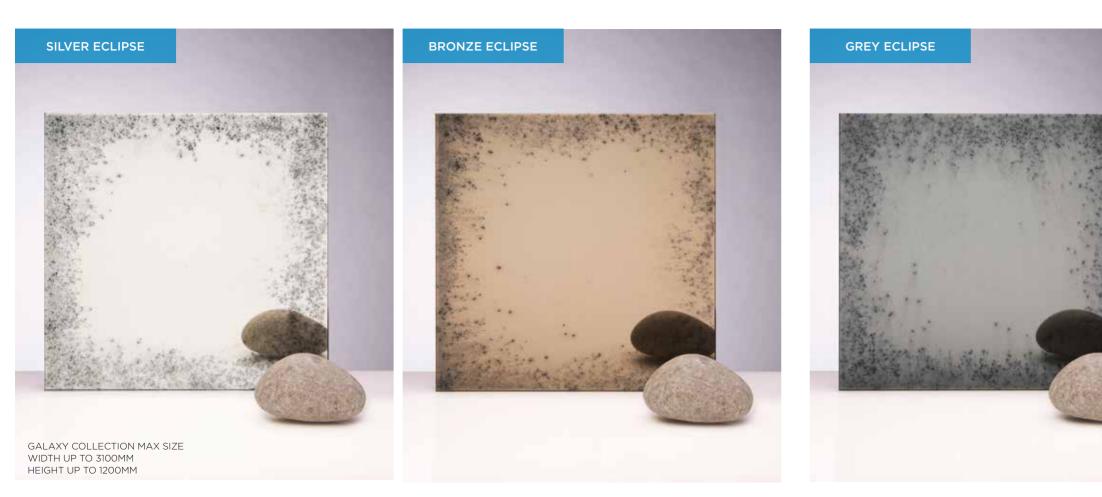

#### ALL GALAXY COLLECTION MIRRORS CAN BE TOUGHENED.

GALAXY COLLECTION MAX SIZE WIDTH UP TO 3100MM HEIGHT UP TO 1200MM

# SATIN ECLIPSE