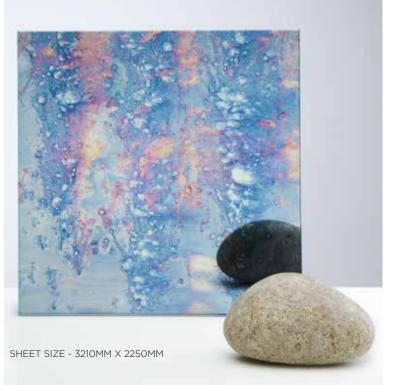

#### SATIN NEPTUNE



# VINCENZO

A TRADITIONAL ANTIQUE FINISH WITH HINTS OF LIGHT BRONZE ON A SILVER BACKGROUND. 

# MERCURY

SUBTLE SHADING AROUND THE OUTSIDE EDGES WITH A HINT OF FINE SHIMMERING PARTICLES.

# NEPTUNE

PETROL BLUE DROPLETS WITH A SLIGHT RUST TINGE.



# SATIN LAVA





# SATIN ECLIPSE



# LAVA SATIN

THIS COLOURFUL ANTIQUE IS SOFTENED WHEN APPLIED TO SATIN GLASS.

# OLD PROCESS

HEAVY DARK TO LIGHT SPOTTING.

# **BRONZE VINCENZO**

POPULAR FINISH WITH DARK BRONZE OVERTONES WHICH MAKE FOR A LUXURIOUS LOOK.



# SAMPLES

Each sample is cut from a large section of glass, therefore will differ in appearance with the Lava, Caesar and Fumed Antique. The grid shown indicates how each sample can vary depending on where it has been cut from.



#### STANDARD COLLECTION