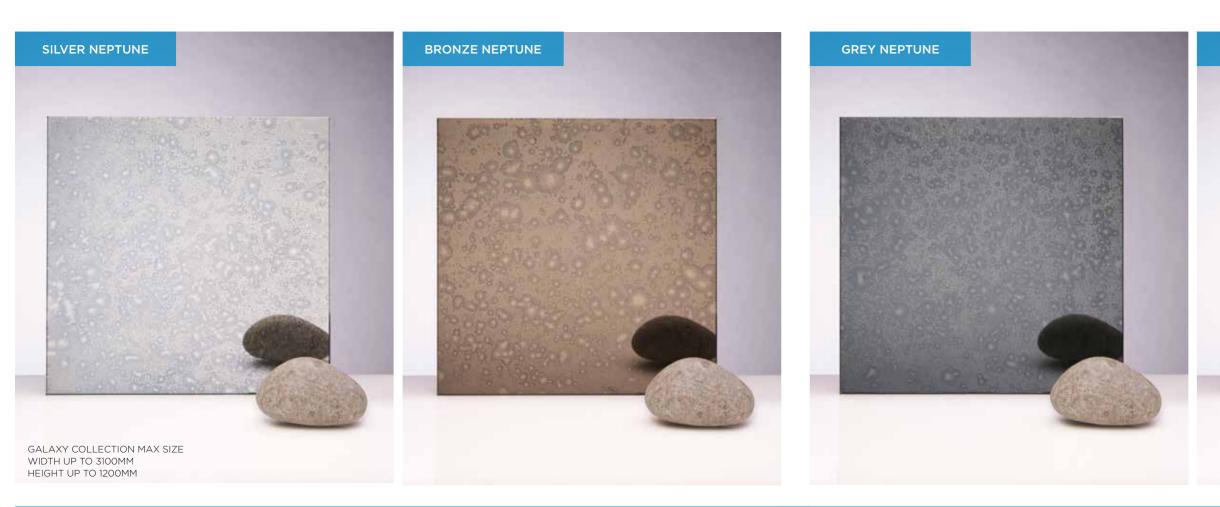

#### ALL GALAXY COLLECTION MIRRORS CAN BE TOUGHENED.

GALAXY COLLECTION MAX SIZE WIDTH UP TO 3100MM HEIGHT UP TO 1200MM

#### SATIN NEPTUNE

# NEPTUNE

PETROL BLUE DROPLETS WITH A SLIGHT RUST TINGE.