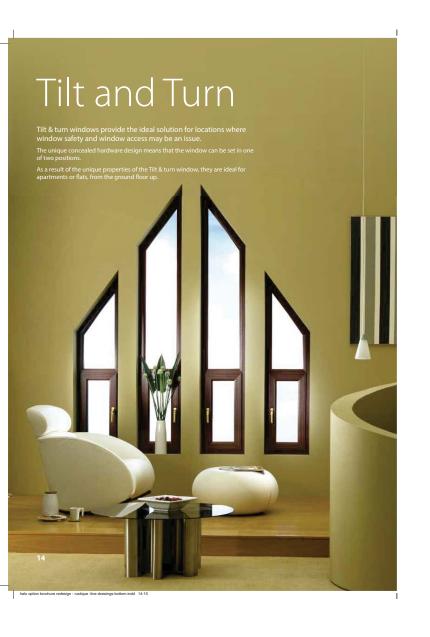

## Tilt...

Tilted position
This position allows a window to tilt open, giving for good ventilation, but without comprimising safety.

### ...Turn

#### Turned position

The whole sash opens out into the room allowing for easy cleaning or maintenance.

Concealed hardware built into the frame and sash allows the window to tilt and turn in two directions. Clever stuff!