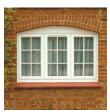

# Frame styling

We have two classic profile styles for you to choose from, Chamfered and Sculptured profiles. Both offer superb security features, high energy efficiency and an attractive hand crafted finish. Available in a range of colour and woodgrain finishes, with a selection of complementary handles, letterplates, numerals, knockers and spyholes - you can tailor your frames to match your home perfectly - whatever the period.

## Choose your style

These are just a few of the potential style variations available. If you can't see the style your are looking for, ask your salesman for further options.

28/07/2013 14:33:40

29/07/2013 14:35:53