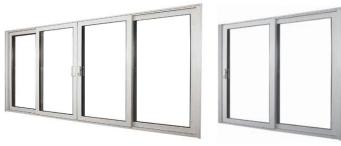

$\Diamond$ PAS23 / PAS24





Sculptured Replicates the look of traditional scotia timber frame.



## Choose your colour























29/07/2013 14:34:51















29/07/2013 14:35:19







## Tilt...

Tilted position
This position allows a window to tilt open, giving for good ventilation, but without comprimising safety.

### ...Turn

#### Turned position

The whole sash opens out into the room allowing for easy cleaning or maintenance.

Concealed hardware built into the frame and sash allows the window to tilt and turn in two directions. Clever stuff!





## Choose your style

These are just a few of the potential style variations available. If you can't see the style your are looking for, ask your salesman for further options.









28/07/2013 14:33:40

















29/07/2013 14:35:53



## Secure, stylish and energy efficient

Performance
Our doors meet the most stringent standards and will perform flawlessly for years to come.
Composite doors will never crack, split, warp or rot - and will never need repainting, unlike traditional timber doors.
These doors offer superior weather resistance, and thanks to their energy efficiency, they should help bring down your heating bills.

High Servitiv Performance Hardware

#### High Security Performance Hardware

High security Pertormance Hardware
Doors are fitted with high security,
multi-point locks as standard. These doors
allow you to offer a stylish welcome to your
guests, but a formidable challenge for
would-be intruders.
Ask about coordinating handles,
letterplates and door knockers.