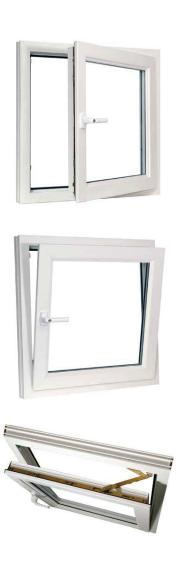

## Tilt...

Tilted position
This position allows a window to tilt open, giving for good ventilation, but without comprimising safety.

### ...Turn

#### Turned position

The whole sash opens out into the room allowing for easy cleaning or maintenance.

Concealed hardware built into the frame and sash allows the window to tilt and turn in two directions. Clever stuff!