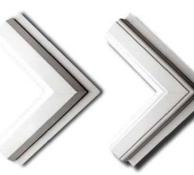

# Frame styling

We have two classic profile styles for you to choose from, Chamfered and Sculptured profiles. Both offer superb security features, high energy efficiency and an attractive hand crafted finish. Available in a range of colour and woodgrain finishes, with a selection of complementary handles, letterplates, numerals, knockers and spyholes - you can tailor your frames to match your home perfectly - whatever the period.

Multi-chambered profiles provide added strength and improved thermal efficiency