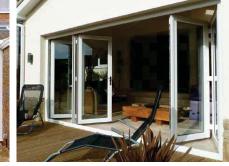

# Bi-Folding doors

The bi-folding door meets the demands of contemporary living and combines this with beauty and practical functionality.

These aesthetically pleasing door panels are configured into a number of concertina folds that can be pulled back to offer optimum versatility, light and access into any room.

Where an opening or partition is required between rooms, whether a small or large room, or where your home leads onto a patio or outside area and you want to extend your view of the garden, the bi-fold door is ideal for these applications. Bi-fold doors create synergy between rooms of all shapes and sizes to seamlessly connect your living space whether indoors or outdoors.

Add light and space with french or bi-folding doors

roof lights for

Decorative ridge

Large hardware selection in various polished finishes.

ection in Choose inishes, selection o

on of authentic decorative glass s Igrain finishes.