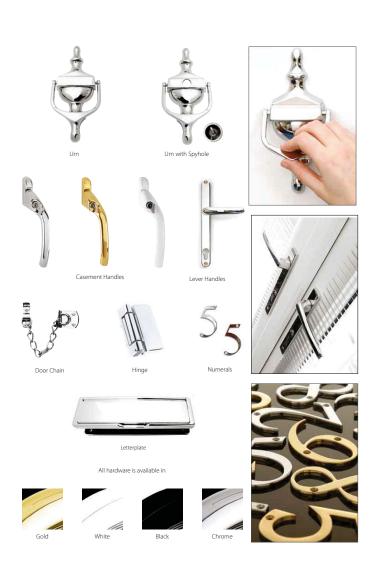

## Hardware

Choice and variety is at the heart of what we do.

We have sourced a wide range of durable hardware in a good selection of colours and finishes that passes all of the toughest industry tests with flying colours!

We are confident that our high quality hardware will add the perfect individual touch to your windows, doors and conservatory.

29/07/2013 14:36:

WINDOWS | DOORS | CONSERVATORIES

Telephone: 01276 684444 Freephone: 0800 389 0000 or visit www.camberleyglass.co.uk