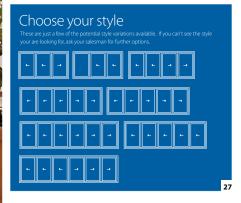

## Choose your style

These are just a few of the potential style variations available. If you can't see the style your are looking for, ask your salesman for further options.

28/07/2013 14:33:40

29/07/2013 14:35:53