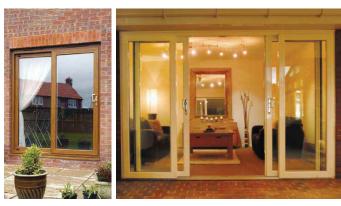

$\Diamond$ PAS23 / PAS24





Sculptured Replicates the look of traditional scotia timber frame.



## Choose your colour























29/07/2013 14:34:51















29/07/2013 14:35:19







## Tilt...

Tilted position
This position allows a window to tilt open, giving for good ventilation, but without comprimising safety.

### ...Turn

#### Turned position

The whole sash opens out into the room allowing for easy cleaning or maintenance.

Concealed hardware built into the frame and sash allows the window to tilt and turn in two directions. Clever stuff!





## Choose your style

These are just a few of the potential style variations available. If you can't see the style your are looking for, ask your salesman for further options.









28/07/2013 14:33:40

















29/07/2013 14:35:53



## Secure, stylish and energy efficient

Performance
Our doors meet the most stringent standards and will perform flawlessly for years to come.
Composite doors will never crack, split, warp or rot - and will never need repainting, unlike traditional timber doors.
These doors offer superior weather resistance, and thanks to their energy efficiency, they should help bring down your heating bills.

High Servitiv Performance Hardware

#### High Security Performance Hardware

High security Pertormance Hardware
Doors are fitted with high security,
multi-point locks as standard. These doors
allow you to offer a stylish welcome to your
guests, but a formidable challenge for
would-be intruders.
Ask about coordinating handles,
letterplates and door knockers.