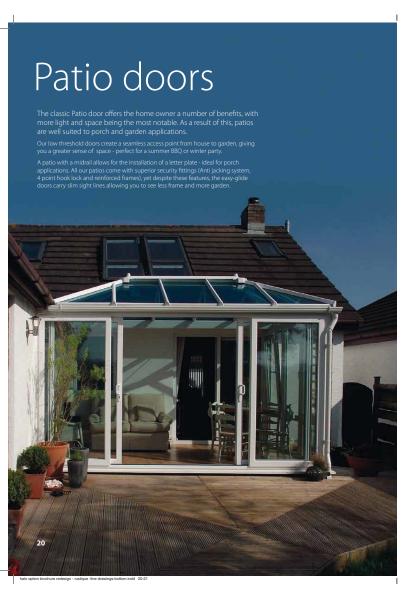

.

 $\Diamond$ PAS23 / PAS24





Sculptured Replicates the look of traditional scotia timber frame.



## Choose your colour























29/07/2013 14:34:51















29/07/2013 14:35:19







## Tilt...

Tilted position
This position allows a window to tilt open, giving for good ventilation, but without comprimising safety.

### ...Turn

#### Turned position

The whole sash opens out into the room allowing for easy cleaning or maintenance.

Concealed hardware built into the frame and sash allows the window to tilt and turn in two directions. Clever stuff!





## Choose your style

These are just a few of the potential style variations available. If you can't see the style your are looking for, ask your salesman for further options.









28/07/2013 14:33:40

















29/07/2013 14:35:53



## Secure, stylish and energy efficient

Performance
Our doors meet the most stringent standards and will perform flawlessly for years to come.
Composite doors will never crack, split, warp or rot - and will never need repainting, unlike traditional timber doors.
These doors offer superior weather resistance, and thanks to their energy efficiency, they should help bring down your heating bills.

High Servitiv Performance Hardware

#### High Security Performance Hardware

High security Pertormance Hardware
Doors are fitted with high security,
multi-point locks as standard. These doors
allow you to offer a stylish welcome to your
guests, but a formidable challenge for
would-be intruders.
Ask about coordinating handles,
letterplates and door knockers.