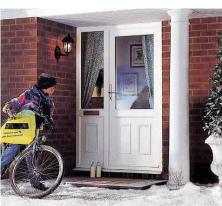

## Choose your style

These are just a few of the potential style variations available. If you can't see the style your are looking for, ask your salesman for further options.

28/07/2013 14:33:40

29/07/2013 14:35:53