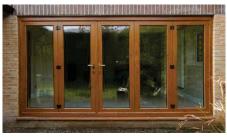

# Bi-Folding doors

The bi-folding door meets the demands of contemporary living and combines this with beauty and practical functionality.

These aesthetically pleasing door panels are configured into a number of concertina folds that can be pulled back to offer optimum versatility, light and access into any room.

Where an opening or partition is required between rooms, whether a small or large room, or where your home leads onto a patio or outside area and you want to extend your view of the garden, the bi-fold door is ideal for these applications. Bi-fold doors create synergy between rooms of all shapes and sizes to seamlessly connect your living space whether indoors or outdoors.

Add light and space with french or bi-folding doors

roof lights for

Decorative ridge

Large hardware selection in various polished finishes.

ection in Choose inishes, selection o

on of authentic decorative glass s Igrain finishes.