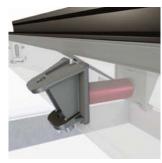

### The strongest on the market

- More Glass, Less Roof
- Highest Quality Weatherproofing
- Security
- Exceeding Standards

STRONG DIE CAST ALUMINIUM END BOSS & RAFTER LUGS

ANTI-CRUSH TUBE BETWEEN RAFTER LUGS

DEEP OGEE ALUMINIUM SPAS

THERMALLY BROKEN EAVES BEAM

INJECTION MOULDED SILICONE SEAL

THERMAL PVC T-BAR

Q-LON GASKETS

HIDDEN FIXINGS

UNBROKEN SIGHT LINES