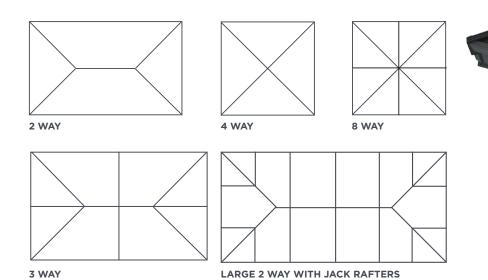

### Delivering choice...

The Korniche Lantern gives you a range of personalised options to best enhance your living space.

The patented die cast aluminium bosses make up the cornerstones of the Korniche Roof Lantern, and this innovation allows the roof to be configured in differing styles with spans of up to 6 meters by 4 meters. These robust jointing points create one of the strongest and stiffest lantern available with a minimal requirement for additional strengthening rafters or unsightly tie bars. Less rafters means more glass, more glass means less roof structure for a given area, maximising the light into your home.

### **BESPOKE SIZES UP TO 6MX4M**

**FIXED 25° PITCH** 

24MM DOUBLE GLAZED UNITS

**DUAL COLOUR AVAILABLE** 

**3 STOCK RAL COLOURS** 

**BESPOKE RAL COLOURS** 

Largest rectangular lantern with only 4 glass units: 3mx2.5m (external)

Largest overall rectangular lantern size: 6mx4m (external)

Largest Pyramid lantern with only 4 glass units: 2.5mx2.5m (external)

Largest Pyramid lantern: 4mx4m (external)