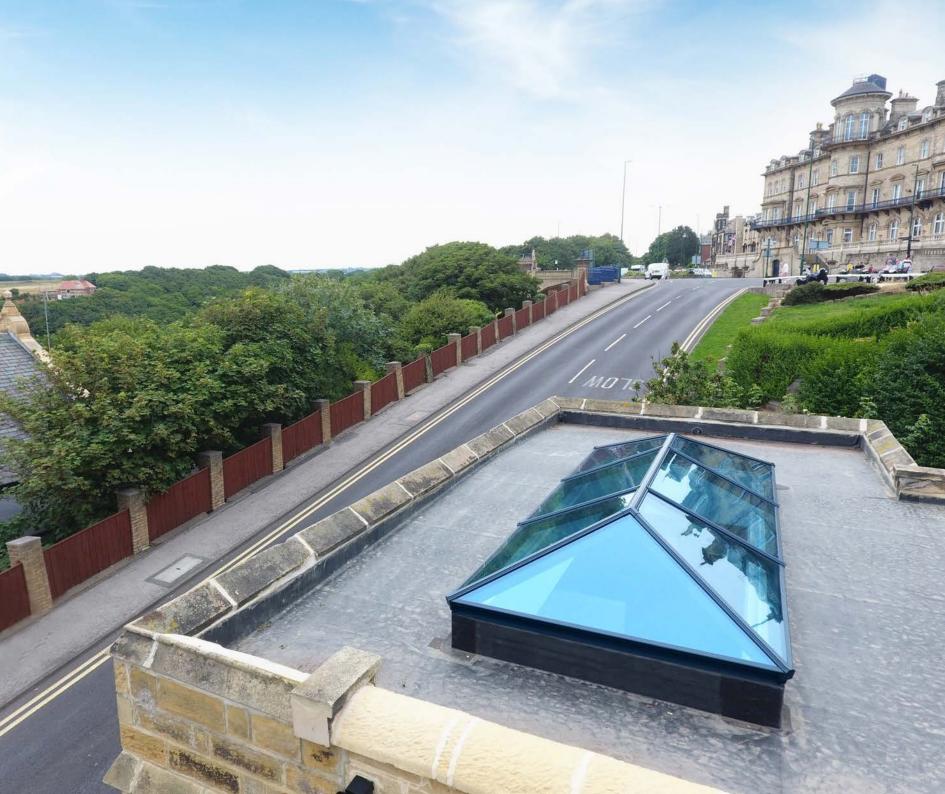

### OPEN UP YOUR HOME AND MAXIMISE NATURAL LIGHT WITH KORNICHE

The elegant and sleek design of a Korniche Roof Lantern provides the perfect finish if you are extending or renovating with a flat roofed home extension.

Homes are instantly transformed by bathing them in natural daylight, and with some of the slimmest profiles and largest glazing spans in class the Korniche lantern roof really delivers. Your new living space will be opened up and filled with light, making a great space truly exceptional.