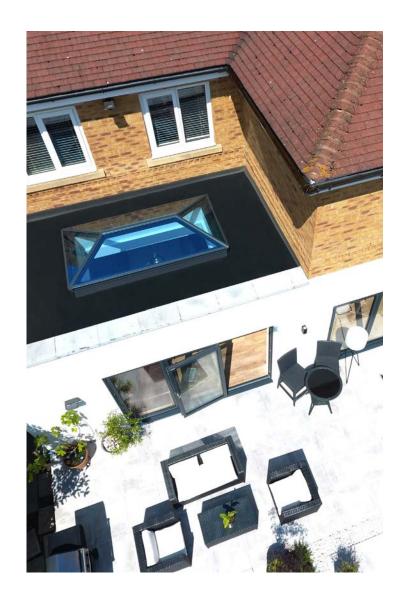

### **BESPOKE SIZES UP TO 6MX4M**

**FIXED 25° PITCH** 

24MM DOUBLE GLAZED UNITS

**DUAL COLOUR AVAILABLE** 

**3 STOCK RAL COLOURS** 

**BESPOKE RAL COLOURS** 

Largest rectangular lantern with only 4 glass units: 3mx2.5m (external)

Largest overall rectangular lantern size: 6mx4m (external)

Largest Pyramid lantern with only 4 glass units: 2.5mx2.5m (external)

Largest Pyramid lantern: 4mx4m (external)