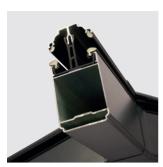

### Delivering choice...

The Korniche Lantern gives you a range of personalised options to best enhance your living space.

The patented die cast aluminium bosses make up the cornerstones of the Korniche Roof Lantern, and this innovation allows the roof to be configured in differing styles with spans of up to 6 meters by 4 meters. These robust jointing points create one of the strongest and stiffest lantern available with a minimal requirement for additional strengthening rafters or unsightly tie bars. Less rafters means more glass, more glass means less roof structure for a given area, maximising the light into your home.

Our innovative glass lock system and tamper proof fasteners keep everything tightly in place, and once all finishing capping are securely in place there are no visible fasteners anywhere to be seen.