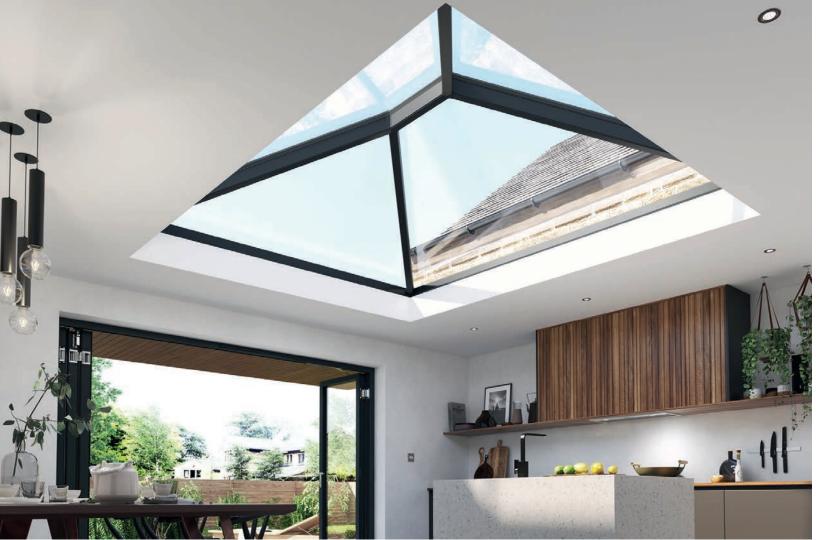

### OPEN UP YOUR HOME AND MAXIMISE NATURAL LIGHT WITH KORNICHE

The elegant and sleek design of a Korniche Roof Lantern provides the perfect finish if you are extending or renovating with a flat roofed home extension.

Homes are instantly transformed by bathing them in natural daylight, and with some of the slimmest profiles and largest glazing spans in class the Korniche lantern roof really delivers. Your new living space will be opened up and filled with light, making a great space truly exceptional.

### WHY CHOOSE A KORNICHE ROOF LANTERN

Make your dream extension a reality with the Korniche Aluminium Roof Lantern.

There is simply no better way to improve your home than by creating a stunning additional space for your family and friends to enjoy. Choosing a market leading Korniche Roof Lantern as the finishing touch provides both a feeling of open space and a striking focal point which floods light into the room.

In a class of it's own the simple and beautiful design brings contemporary and classic together in the unique way that only Korniche systems can achieve.

Slimline hip and rafter profile shapes carrying a subtle ogee edge are synonymous with traditional timber styling. Joining points and capping's simply flow into the design seamlessly leaving no visible fixings. Exceptional attention to detail provides a classic look with all the modern advantages of a fully aluminium structure. Every single component used has been developed to work in harmony with the next and enhance the overarching design making Korniche the best possible finish for your flat roof build project.