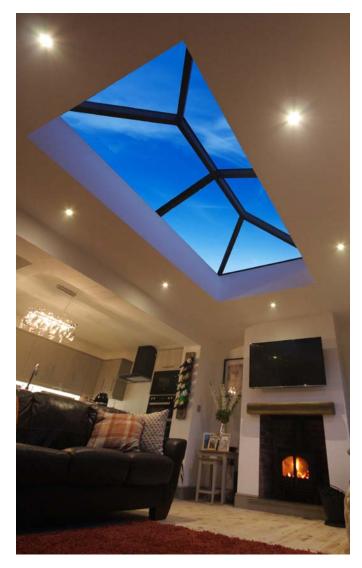

Homes are instantly transformed by bathing them in natural daylight, and with some of the slimmest profiles and largest glazing spans in class the Korniche lantern roof really delivers. Your new living space will be opened up and filled with light, making a great space truly exceptional.

### WHY CHOOSE A KORNICHE ROOF LANTERN

Make your dream extension a reality with the Korniche Aluminium Roof Lantern.

There is simply no better way to improve your home than by creating a stunning additional space for your family and friends to enjoy. Choosing a market leading Korniche Roof Lantern as the finishing touch provides both a feeling of open space and a striking focal point which floods light into the room.

In a class of it's own the simple and beautiful design brings contemporary and classic together in the unique way that only Korniche systems can achieve.

Slimline hip and rafter profile shapes carrying a subtle ogee edge are synonymous with traditional timber styling. Joining points and capping's simply flow into the design seamlessly leaving no visible fixings. Exceptional attention to detail provides a classic look with all the modern advantages of a fully aluminium structure. Every single component used has been developed to work in harmony with the next and enhance the overarching design making Korniche the best possible finish for your flat roof build project.