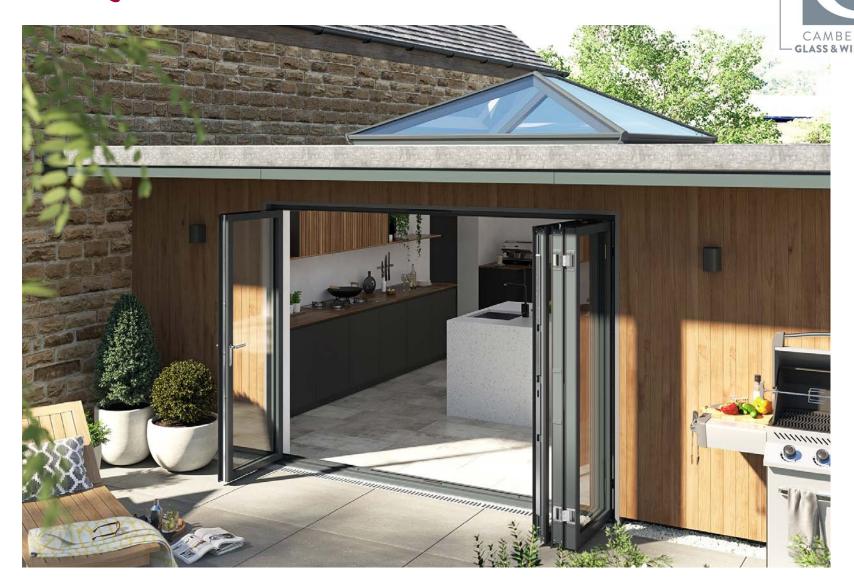

### OPEN UP YOUR HOME AND MAXIMISE NATURAL LIGHT WITH KORNICHE

The elegant and sleek design of a Korniche Roof Lantern provides the perfect finish if you are extending or renovating with a flat roofed home extension.

Homes are instantly transformed by bathing them in natural daylight, and with some of the slimmest profiles and largest glazing spans in class the Korniche lantern roof really delivers. Your new living space will be opened up and filled with light, making a great space truly exceptional.

Bright rooms will become your natural go to, whether you're relaxing, working, entertaining, or just plain living! Our products really do help you maximise the enjoyment of your home.

These additions to your home are timeless improvements which not only provide advantages for you now, but go on to add value and boost kerb appeal for future owners.