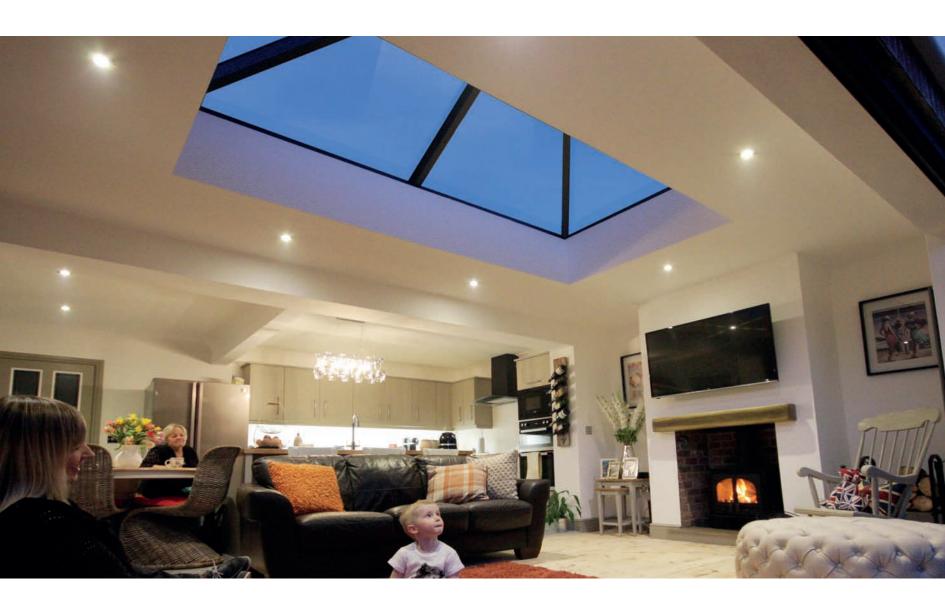

### OPEN UP YOUR HOME AND MAXIMISE NATURAL LIGHT WITH KORNICHE

The elegant and sleek design of a Korniche Roof Lantern provides the perfect finish if you are extending or renovating with a flat roofed home extension.

Homes are instantly transformed by bathing them in natural daylight, and with some of the slimmest profiles and largest glazing spans in class the Korniche lantern roof really delivers. Your new living space will be opened up and filled with light, making a great space truly exceptional.

Bright rooms will become your natural go to, whether you're relaxing, working, entertaining, or just plain living! Our products really do help you maximise the enjoyment of your home.

These additions to your home are timeless improvements which not only provide advantages for you now, but go on to add value and boost kerb appeal for future owners.