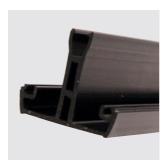

In a class of it's own the simple and beautiful design brings contemporary and classic together in the unique way that only Korniche systems can achieve.

Slimline hip and rafter profile shapes carrying a subtle ogee edge are synonymous with traditional timber styling. Joining points and capping's simply flow into the design seamlessly leaving no visible fixings. Exceptional attention to detail provides a classic look with all the modern advantages of a fully aluminium structure. Every single component used has been developed to work in harmony with the next and enhance the overarching design making Korniche the best possible finish for your flat roof build project.

DEEP OGEE ALUMINIUM SPAS

THERMALLY BROKEN EAVES BEAM

INJECTION MOULDED SILICONE SEAL

THERMAL PVC T-BAR

Q-LON GASKETS

HIDDEN FIXINGS

UNBROKEN SIGHT LINES