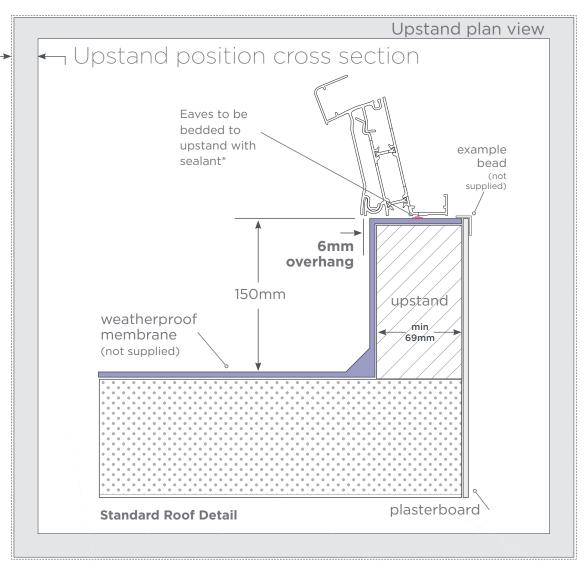

#### **MEASURING**

The diagram opposite shows a cross section of a typical flat roof and the kerb or upstand on which the lantern will be fixed. When specifying the required size of lantern you need to provide the external size of your upstand including the roof membrane and allow for a 6mm overhang

Looking for advice and perhaps wanting help to specify your lantern? Further information is available online at the Korniche website

www.korniche.co.uk

\*Sealant to be applied to the underside of the eaves as per installation guide instructions only