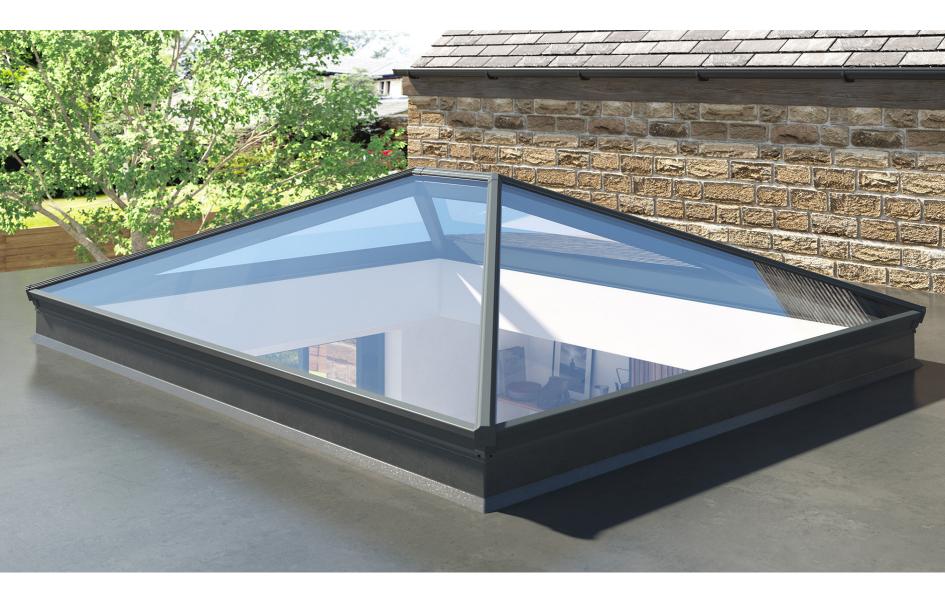

### WHY CHOOSE A KORNICHE ROOF LANTERN

Make your dream extension a reality with the Korniche Aluminium Roof Lantern.

There is simply no better way to improve your home than by creating a stunning additional space for your family and friends to enjoy. Choosing a market leading Korniche Roof Lantern as the finishing touch provides both a feeling of open space and a striking focal point which floods light into the room.

In a class of it's own the simple and beautiful design brings contemporary and classic together in the unique way that only Korniche systems can achieve.

Slimline hip and rafter profile shapes carrying a subtle ogee edge are synonymous with traditional timber styling. Joining points and capping's simply flow into the design seamlessly leaving no visible fixings. Exceptional attention to detail provides a classic look with all the modern advantages of a fully aluminium structure. Every single component used has been developed to work in harmony with the next and enhance the overarching design making Korniche the best possible finish for your flat roof build project.

The seamless lines and slim profiles deliver the cleanest aesthetic in almost any colour you can imagine whether you are looking from the inside out, or the outside in.

Precision engineering and modern manufacturing techniques quickly deliver a beautifully proportioned solution, perfectly tailored to your requirements.