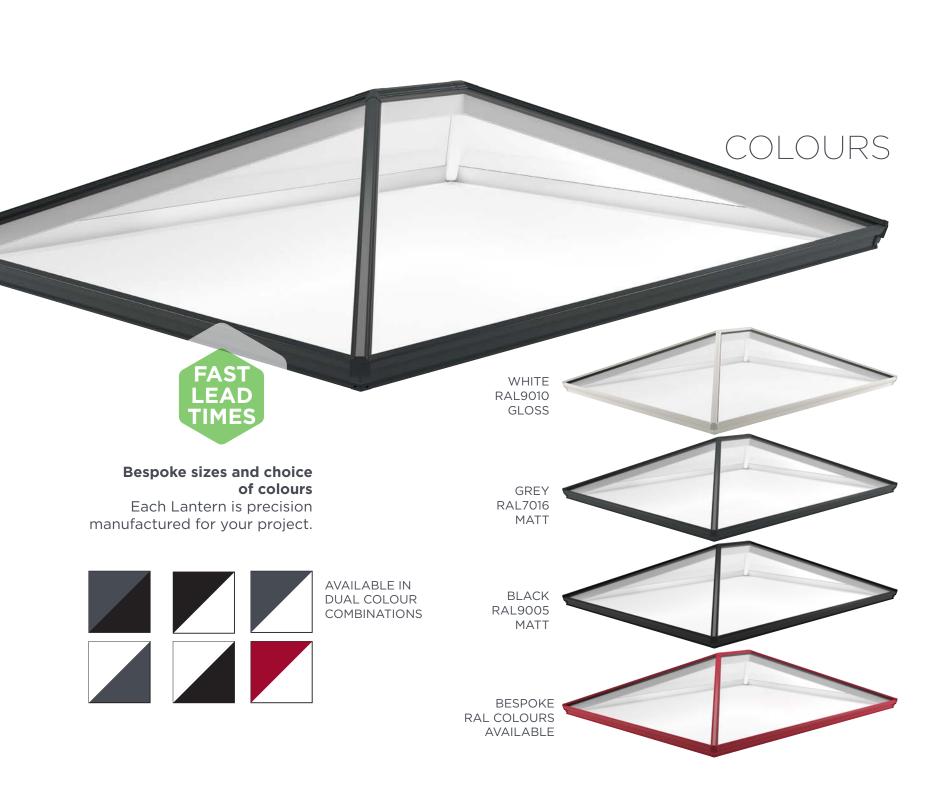

The Korniche lantern comes in 3 stock colours of gloss white, matt grey and matt black and these can be chosen in any dual colour combination, for example - a black exterior and white interior, at absolutely no extra cost.

The weather resistant powder coating can also be ordered in any RAL colour of your choice. Want a red lantern?.. You can with Korniche!