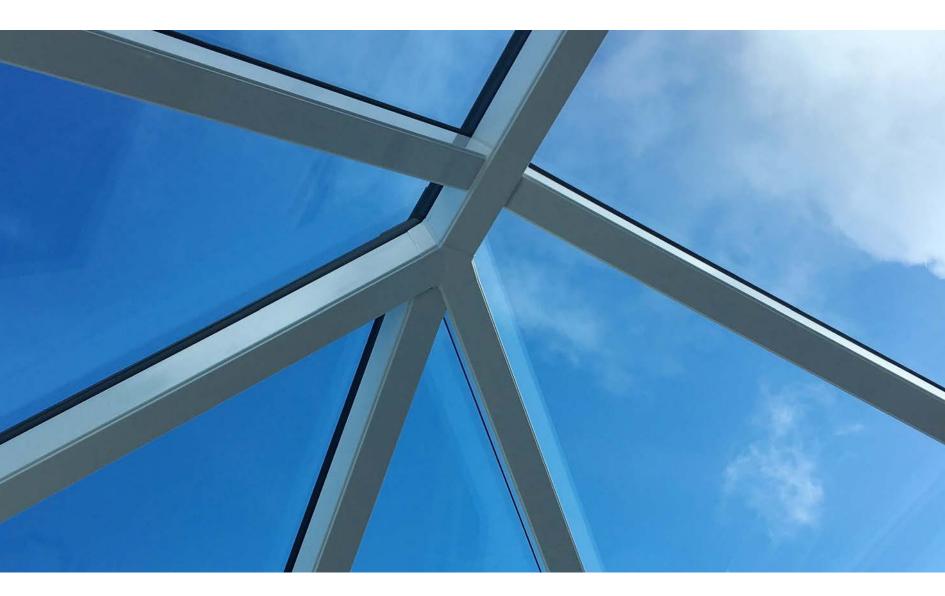

Homes are instantly transformed by bathing them in natural daylight, and with some of the slimmest profiles and largest glazing spans in class the Korniche lantern roof really delivers. Your new living space will be opened up and filled with light, making a great space truly exceptional.

In a class of it's own the simple and beautiful design brings contemporary and classic together in the unique way that only Korniche systems can achieve.

Slimline hip and rafter profile shapes carrying a subtle ogee edge are synonymous with traditional timber styling. Joining points and capping's simply flow into the design seamlessly leaving no visible fixings. Exceptional attention to detail provides a classic look with all the modern advantages of a fully aluminium structure. Every single component used has been developed to work in harmony with the next and enhance the overarching design making Korniche the best possible finish for your flat roof build project.

The seamless lines and slim profiles deliver the cleanest aesthetic in almost any colour you can imagine whether you are looking from the inside out, or the outside in.

Precision engineering and modern manufacturing techniques quickly deliver a beautifully proportioned solution, perfectly tailored to your requirements.

### Delivering choice...

The Korniche Lantern gives you a range of personalised options to best enhance your living space.

The patented die cast aluminium bosses make up the cornerstones of the Korniche Roof Lantern, and this innovation allows the roof to be configured in differing styles with spans of up to 6 meters by 4 meters. These robust jointing points create one of the strongest and stiffest lantern available with a minimal requirement for additional strengthening rafters or unsightly tie bars. Less rafters means more glass, more glass means less roof structure for a given area, maximising the light into your home.