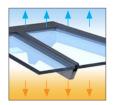

#### **MEASURING**

The diagram opposite shows a cross section of a typical flat roof and the kerb or upstand on which the lantern will be fixed. When specifying the required size of lantern you need to provide the external size of your upstand including the roof membrane and allow for a 6mm overhang

Looking for advice and perhaps wanting help to specify your lantern? Further information is available online at the Korniche website

www.korniche.co.uk

\*Sealant to be applied to the underside of the eaves as per installation guide instructions only