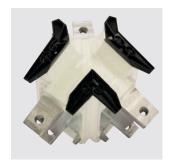

### Delivering choice...

The Korniche Lantern gives you a range of personalised options to best enhance your living space.

The patented die cast aluminium bosses make up the cornerstones of the Korniche Roof Lantern, and this innovation allows the roof to be configured in differing styles with spans of up to 6 meters by 4 meters. These robust jointing points create one of the strongest and stiffest lantern available with a minimal requirement for additional strengthening rafters or unsightly tie bars. Less rafters means more glass, more glass means less roof structure for a given area, maximising the light into your home.

### The strongest on the market

- More Glass, Less Roof
- Highest Quality Weatherproofing
- Security
- Exceeding Standards

STRONG DIE CAST ALUMINIUM END BOSS & RAFTER LUGS

ANTI-CRUSH TUBE BETWEEN RAFTER LUGS