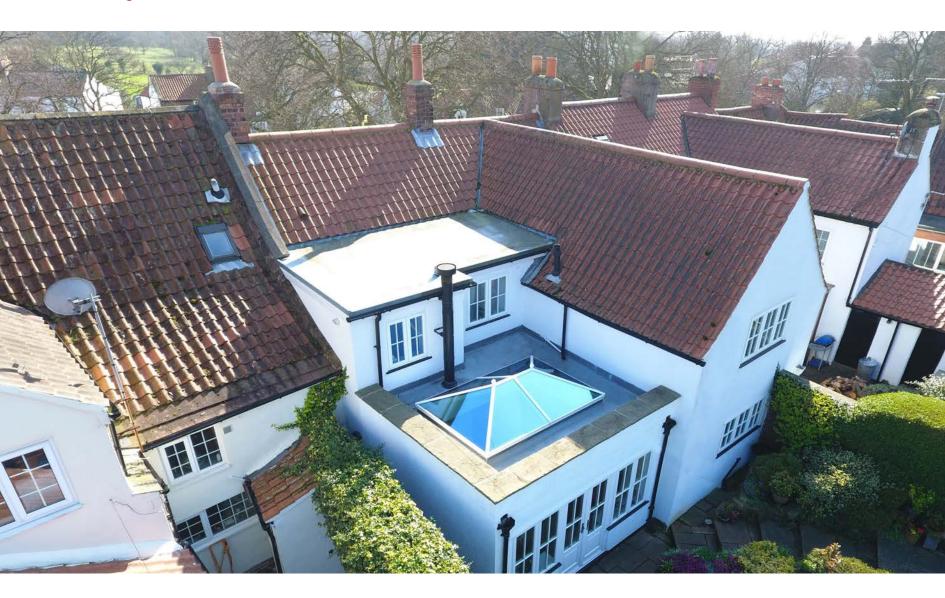

### OPEN UP YOUR HOME AND MAXIMISE NATURAL LIGHT WITH KORNICHE

The elegant and sleek design of a Korniche Roof Lantern provides the perfect finish if you are extending or renovating with a flat roofed home extension.

Homes are instantly transformed by bathing them in natural daylight, and with some of the slimmest profiles and largest glazing spans in class the Korniche lantern roof really delivers. Your new living space will be opened up and filled with light, making a great space truly exceptional.

Bright rooms will become your natural go to, whether you're relaxing, working, entertaining, or just plain living! Our products really do help you maximise the enjoyment of your home.

These additions to your home are timeless improvements which not only provide advantages for you now, but go on to add value and boost kerb appeal for future owners.