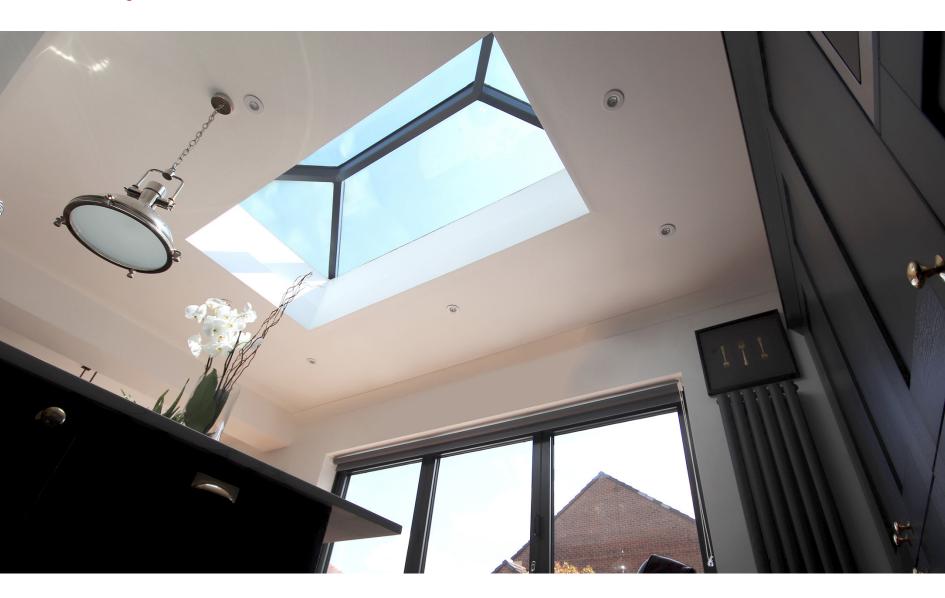

Homes are instantly transformed by bathing them in natural daylight, and with some of the slimmest profiles and largest glazing spans in class the Korniche lantern roof really delivers. Your new living space will be opened up and filled with light, making a great space truly exceptional.

Bright rooms will become your natural go to, whether you're relaxing, working, entertaining, or just plain living! Our products really do help you maximise the enjoyment of your home.

These additions to your home are timeless improvements which not only provide advantages for you now, but go on to add value and boost kerb appeal for future owners.

The seamless lines and slim profiles deliver the cleanest aesthetic in almost any colour you can imagine whether you are looking from the inside out, or the outside in.

Precision engineering and modern manufacturing techniques quickly deliver a beautifully proportioned solution, perfectly tailored to your requirements.