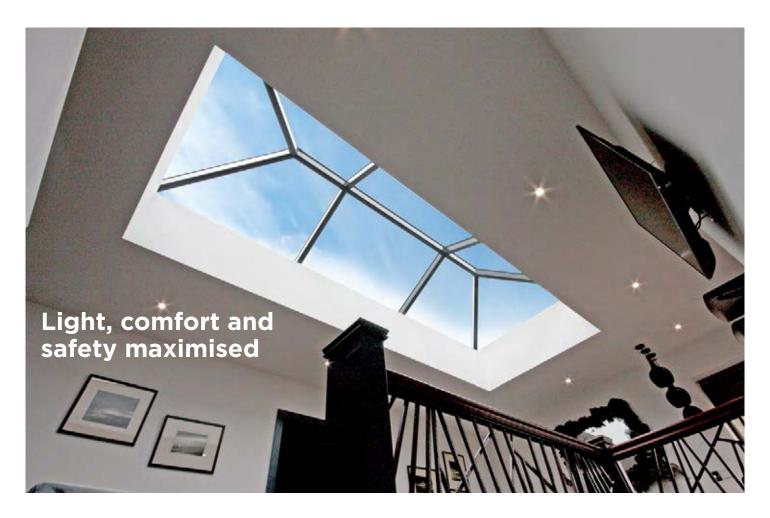

# THE PERFECT FINISH

The slimline Korniche roof lantern provides a traditional timber look with all the advantages of a thermally broken aluminium construction. Precision engineering, optimisation and modern manufacturing techniques have created a beautifully proportioned, thermally efficient, strong and secure lantern solution for your home.

# **Structural Elegance**

The slim elegant Korniche fits perfectly in any home by retaining traditional features in a contemporary setting.

#### **Slim Sections**

At only 57mm wide, the spas and ridge sections are amongst the slimmest on the market. Coupled with our sculpted bosses they provide a look usually associated with timber construction.

#### Traditional Meets Modern

Narrow yet deep structural profiles with subtle ogee detailing along the lower edges provide a clean classic feel.

#### **Hidden Fixings**

Fully concealed fixings ensure sight lines flow gracefully and uninterrupted throughout bringing unrivalled elegance and balance