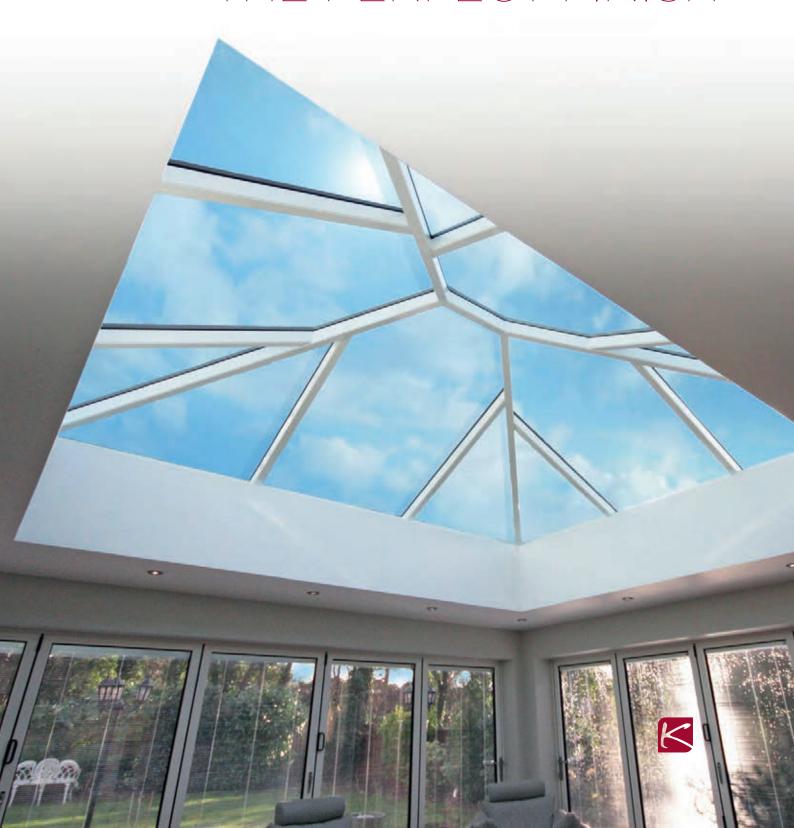

# **Strong and Secure**

Korniche has been optimised to create the strongest and stiffest roof lantern possible with minimal structure to obscure your view. Unparalleled in strength, the Korniche can survive whatever nature throws at it. Put into perspective a **6m x 4m.** Korniche roof can support over **8 tonnes.** 

#### More Glass, Less Roof

Design optimisation ensures that Korniche has the largest glass spans and fewest rafters currently available from any other system on the market.