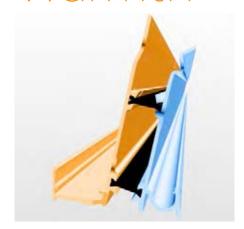

#### **Slim Sections**

At only 57mm wide, the spas and ridge sections are amongst the slimmest on the market. Coupled with our sculpted bosses they provide a look usually associated with timber construction.

#### Traditional Meets Modern

Narrow yet deep structural profiles with subtle ogee detailing along the lower edges provide a clean classic feel.

#### **Hidden Fixings**

Fully concealed fixings ensure sight lines flow gracefully and uninterrupted throughout bringing unrivalled elegance and balance