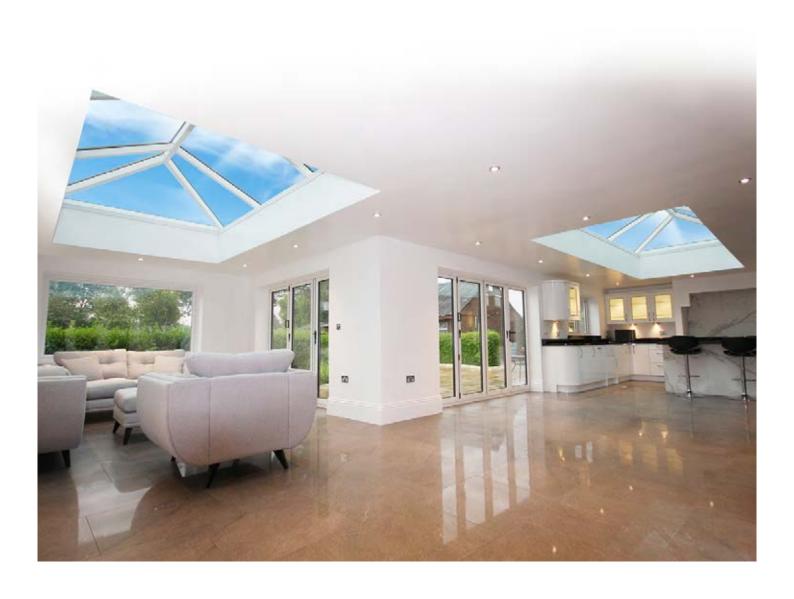

# THE PERFECT FINISH

The slimline Korniche roof lantern provides a traditional timber look with all the advantages of a thermally broken aluminium construction. Precision engineering, optimisation and modern manufacturing techniques have created a beautifully proportioned, thermally efficient, strong and secure lantern solution for your home.

## The Finishing Touch

Every component used has been developed to work in harmony with the others and enhance the overarching design. Korniche is the best possible finish for your extension.