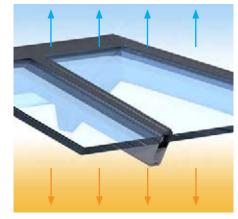

#### Thermally Broken Eaves Beam

Thermal efficiency starts at the bottom of our roof. Eaves beams are fully thermally broken to create an insulated barrier between the aluminium sections.

#### **Insulating T-bar**

Our in-house designed high quality insulating T-bar bridges the gap between the profiles and the aluminium finishing caps to create the largest possible thermal break.

#### **Performance Glazing**

Korniche can be supplied with a range of high performance self-cleaning glass options to suit every taste. To complement your new roof you can choose from either blue, aqua, bronze, tinted, neutral or clear and with U Values ranging from 1.0 – 1.2.