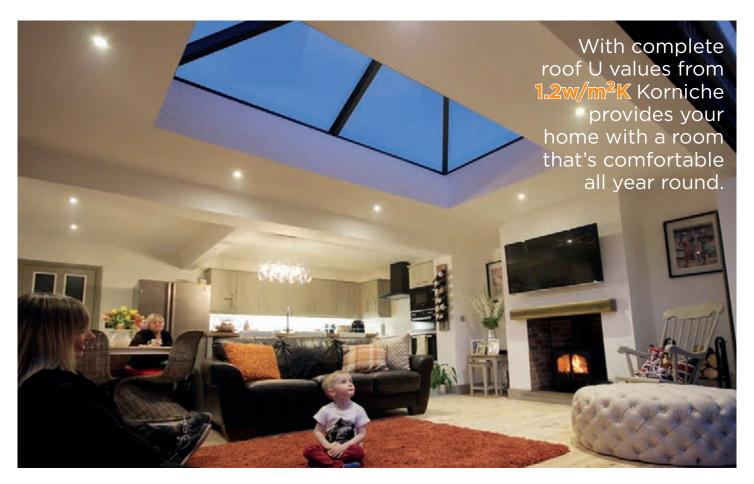

## The most efficient in class

- Complete Roof
  U values from 1.2
- 100% Thermally Broken
- High Performance Glazing