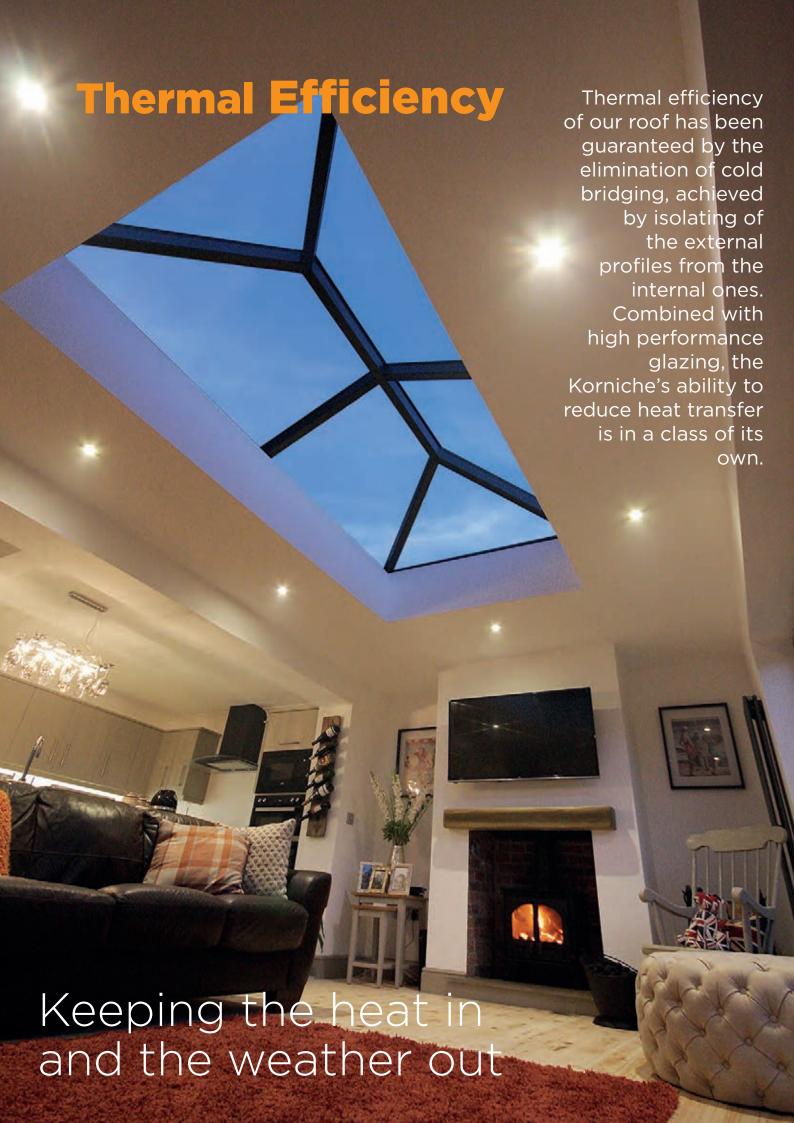

# THE PERFECT FINISH

The slimline Korniche roof lantern provides a traditional timber look with all the advantages of a thermally broken aluminium construction. Precision engineering, optimisation and modern manufacturing techniques have created a beautifully proportioned, thermally efficient, strong and secure lantern solution for your home.

#### Thermally Broken Eaves Beam

Thermal efficiency starts at the bottom of our roof. Eaves beams are fully thermally broken to create an insulated barrier between the aluminium sections.

#### **Insulating T-bar**

Our in-house designed high quality insulating T-bar bridges the gap between the profiles and the aluminium finishing caps to create the largest possible thermal break.

#### **Performance Glazing**

Korniche can be supplied with a range of high performance self-cleaning glass options to suit every taste. To complement your new roof you can choose from either blue, aqua, bronze, tinted, neutral or clear and with U Values ranging from 1.0 – 1.2.