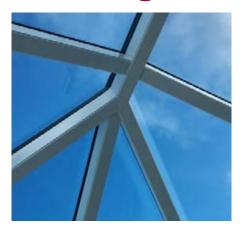

#### **Slim Sections**

At only 57mm wide, the spas and ridge sections are amongst the slimmest on the market. Coupled with our sculpted bosses they provide a look usually associated with timber construction.

#### Traditional Meets Modern

Narrow yet deep structural profiles with subtle ogee detailing along the lower edges provide a clean classic feel.

#### **Hidden Fixings**

Fully concealed fixings ensure sight lines flow gracefully and uninterrupted throughout bringing unrivalled elegance and balance