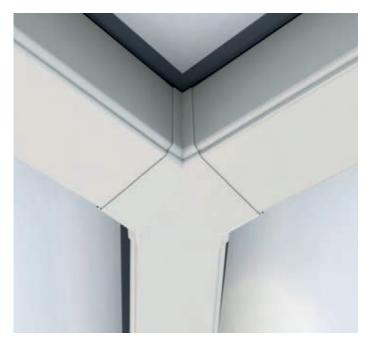

#### **Slim Sections**

At only 57mm wide, the spas and ridge sections are amongst the slimmest on the market. Coupled with our sculpted bosses they provide a look usually associated with timber construction.

#### Traditional Meets Modern

Narrow yet deep structural profiles with subtle ogee detailing along the lower edges provide a clean classic feel.

#### **Hidden Fixings**

Fully concealed fixings ensure sight lines flow gracefully and uninterrupted throughout bringing unrivalled elegance and balance