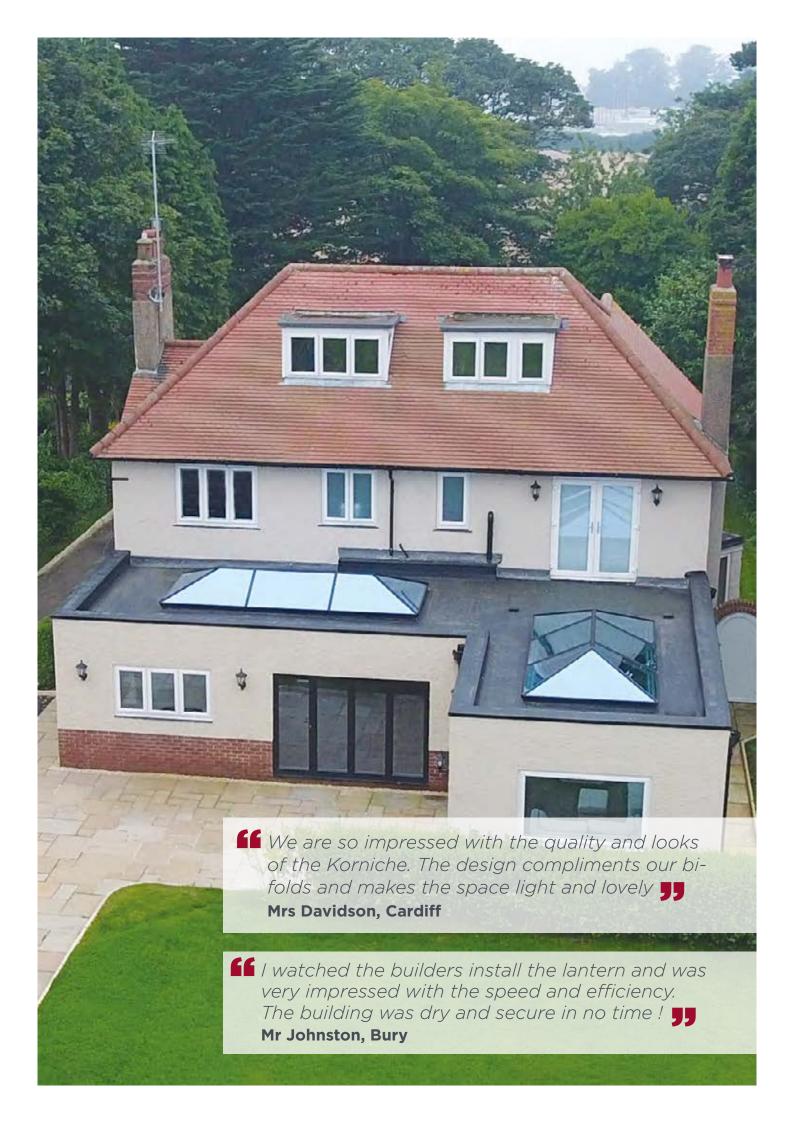

# **Structural Elegance**

The slim elegant Korniche fits perfectly in any home by retaining traditional features in a contemporary setting.

## The Finishing Touch

Every component used has been developed to work in harmony with the others and enhance the overarching design. Korniche is the best possible finish for your extension.