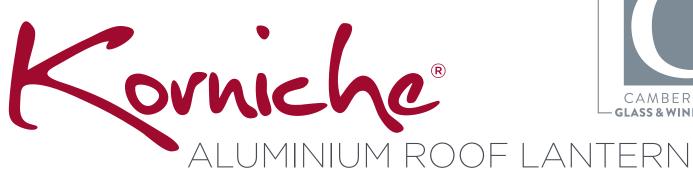

# THE PERFECT FINISH

The slimline Korniche roof lantern provides a traditional timber look with all the advantages of a thermally broken aluminium construction. Precision engineering, optimisation and modern manufacturing techniques have created a beautifully proportioned, thermally efficient, strong and secure lantern solution for your home.

#### **Slim Sections**

At only 57mm wide, the spas and ridge sections are amongst the slimmest on the market. Coupled with our sculpted bosses they provide a look usually associated with timber construction.

#### Traditional Meets Modern

Narrow yet deep structural profiles with subtle ogee detailing along the lower edges provide a clean classic feel.