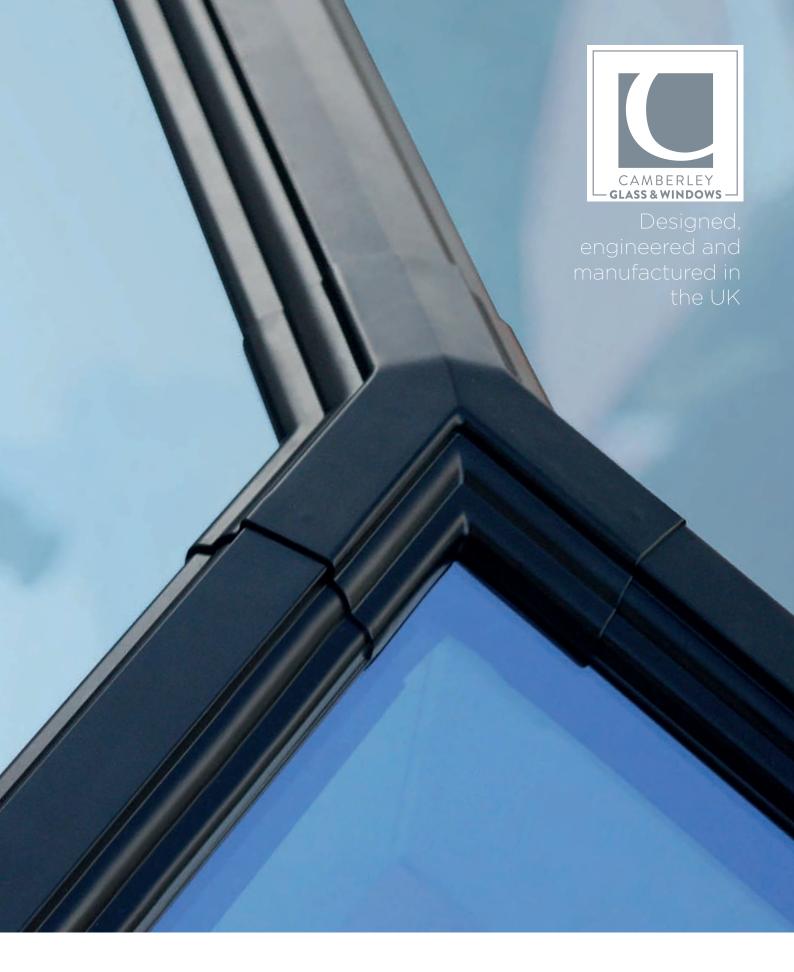

#### **Slim Sections**

At only 57mm wide, the spas and ridge sections are amongst the slimmest on the market. Coupled with our sculpted bosses they provide a look usually associated with timber construction.

#### **Hidden Fixings**

Fully concealed fixings ensure sight lines flow gracefully and uninterrupted throughout bringing unrivalled elegance and balance

## Attention to **Detail**

Attention to detail is present throughout, from the engineered structure, the bespoke weather seals, the innovative glass locks all the way to the logo embossed endcaps.