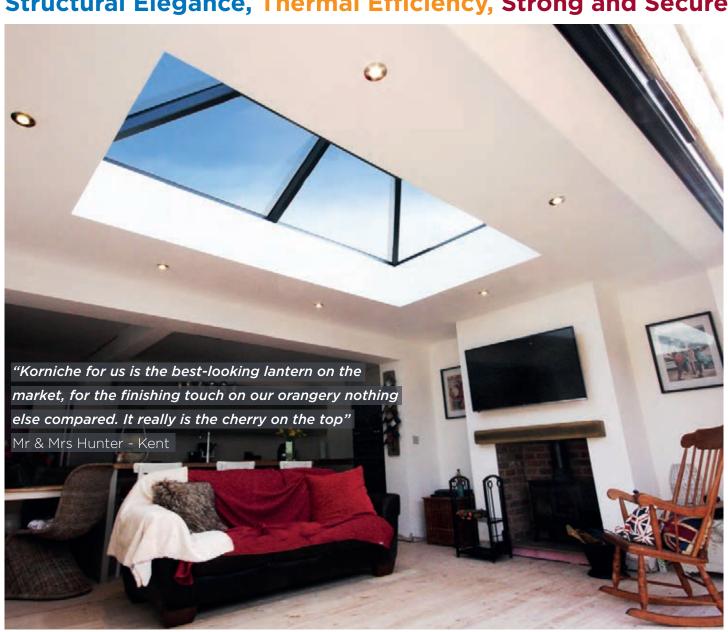

# **Structural Elegance**

The slim elegant Korniche fits perfectly in any home by retaining traditional features in a contemporary setting.

#### **Slim Sections**

At only 57mm wide, the spas and ridge sections are amongst the slimmest on the market. Coupled with our sculpted bosses they provide a look usually associated with timber construction.

#### Traditional Meets Modern

Narrow yet deep structural profiles with subtle ogee detailing along the lower edges provide a clean classic feel.