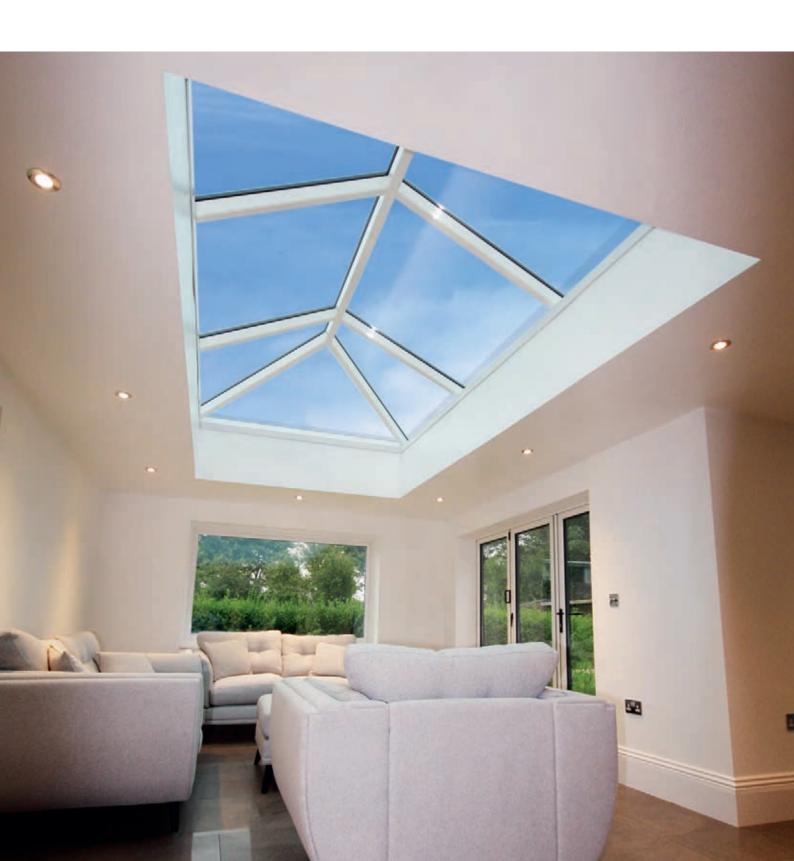

# **Strong and Secure**

Korniche has been optimised to create the strongest and stiffest roof lantern possible with minimal structure to obscure your view. Unparalleled in strength, the Korniche can survive whatever nature throws at it. Put into perspective a **6m x 4m.** Korniche roof can support over **8 tonnes.** 

#### More Glass, Less Roof

Design optimisation ensures that Korniche has the largest glass spans and fewest rafters currently available from any other system on the market.