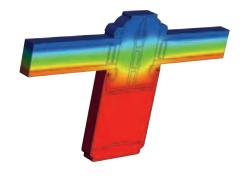

#### Thermally Broken Eaves Beam

Thermal efficiency starts at the bottom of our roof. Eaves beams are fully thermally broken to create an insulated barrier between the aluminium sections.

#### **Insulating T-bar**

Our in-house designed high quality insulating T-bar bridges the gap between the profiles and the aluminium finishing caps to create the largest possible thermal break.