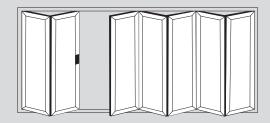

# **Popular design options**

- Doors up to 6.5m wide
- Height up to 2.5m
- Each Sash up to 1.2m wide
- Thermally Efficient
- Complies with Building Regulations

- Available in a range of colours and styles
- Various threshold options
- Doors can open in or out
- PAS24:2012 Optional Security Upgrade

### **7 Door Options**

Our Aluminium Bi-folding Doors offer a range of different thresholds to suit every need.

Rebated Thresholds come in either our standard range or the integrated cill variety. The integrated cill threshold is for open out doors only but allows for a lower step over height compared to our standard range when coupled with a projection cill.