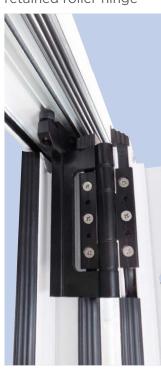

# **Security and PAS 24:2012**

View of lower hook bolt and cam

View of upper retained roller hinge

View of non-runner hinge

#### Lever handle

View of retained roller hinge

The optional security upgrade consists of the following:

## PAS 24: 2012

- Upgraded security handle
- Retained rollers and guides to stop the doors being forced from their frame
- Anti lift blocks
- Nylon coated stainless steel shoot-bolts

View of centre leaf shoot-bolt