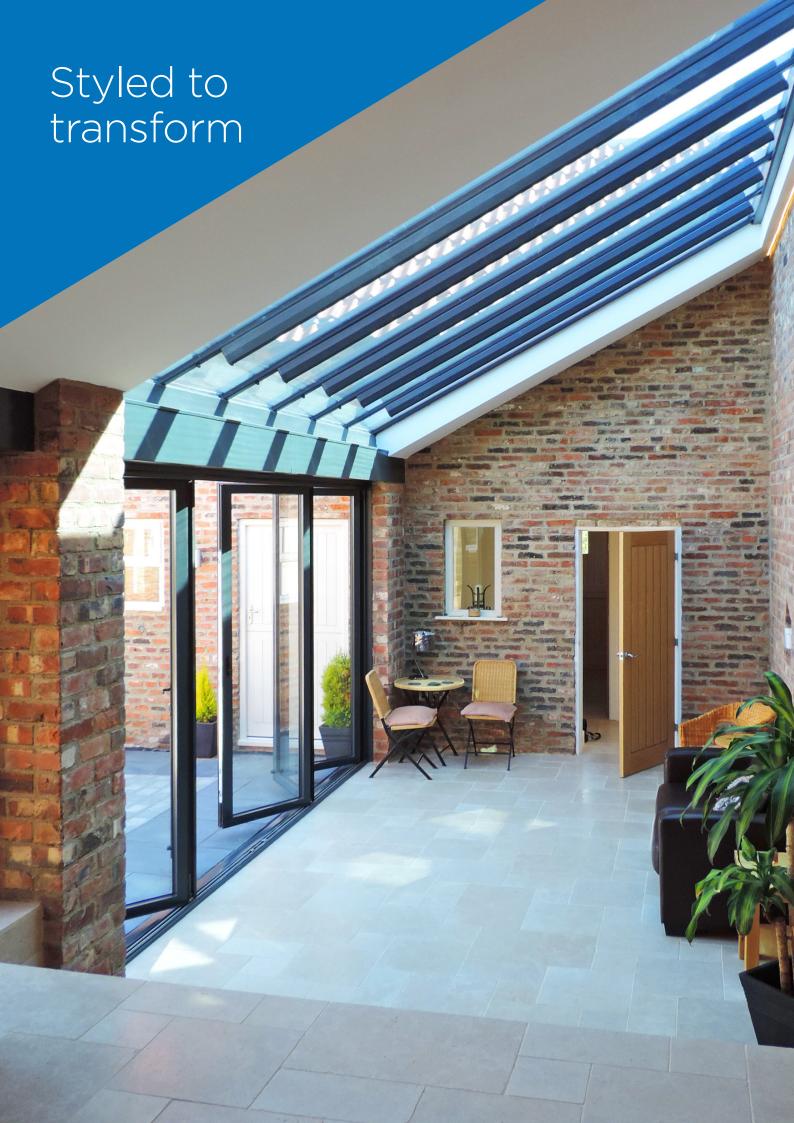

### **Rooms with a view**

Bi-Folding Doors allow entire walls in homes to be glazed and visually accessible, making the most out of gardens and patios. These beautifully designed, versatile doors create a contemporary look for any home, whether it's a living room, bedroom, kitchen or conservatory.

## **Practical in every way**

Equally at home in new-builds, extension projects or updating period style properties. Allowing the outside in brings home interiors and exterior spaces together extending practical usable areas: The home and garden in synergy all year round