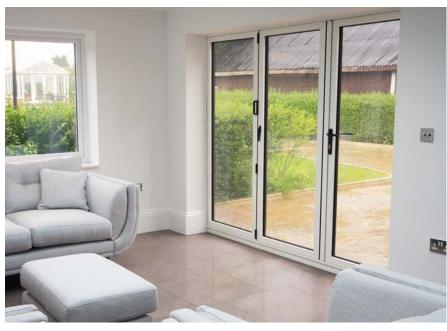

# Colour Options

**Creative, innovative & protective** range of highly versatile powder-coated colours are available for our innovative aluminium doors, including beautiful subtle metallics, and contemporary colour-rich shades.

Specifically developed to provide creative choice, flexibility and excellence required by the most demanding projects, suitable for a range of architectural applications and building projects.

#### **Naturals**

Beautiful colour-rich coatings in a variety of versatile shades, the 'naturals' range offers style and protection.