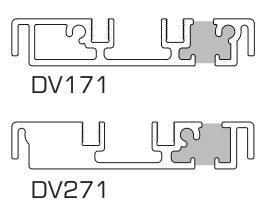

### **7 Door Options**

Our Aluminium Bi-folding Doors offer a range of different thresholds to suit every need.

Rebated Thresholds come in either our standard range or the integrated cill variety. The integrated cill threshold is for open out doors only but allows for a lower step over height compared to our standard range when coupled with a projection cill.

Low Thresholds are also available.
The DV171 (open in) and DV271 (open out) thresholds are compatible with ramps (EUD03) allowing easy access. These thresholds are not fully weather rated due to not having a rebate, intended as room dividers and ideal for disabled access