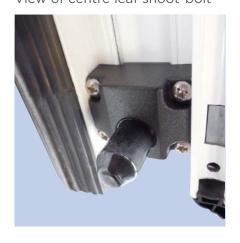

## PAS 24: 2012

- Upgraded security handle
- Retained rollers and guides to stop the doors being forced from their frame
- Anti lift blocks
- Nylon coated stainless steel shoot-bolts

View of centre leaf shoot-bolt