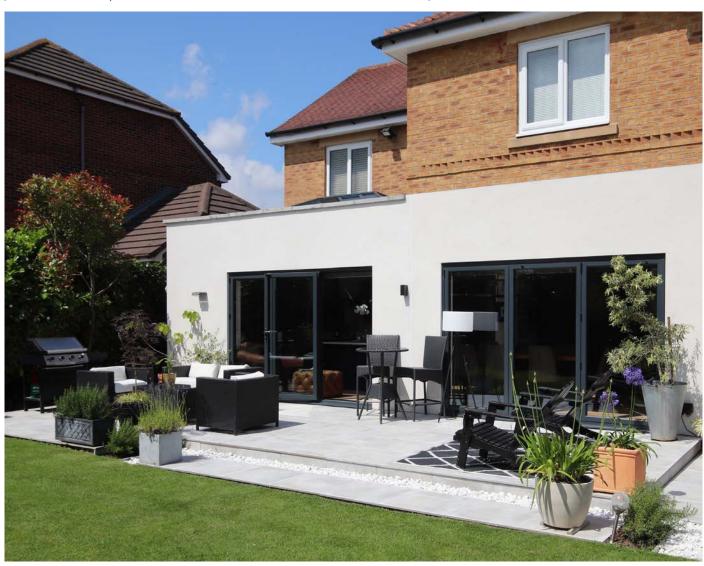

### **Rooms with a view**

Bi-Folding Doors allow entire walls in homes to be glazed and visually accessible, making the most out of gardens and patios. These beautifully designed, versatile doors create a contemporary look for any home, whether it's a living room, bedroom, kitchen or conservatory.

## **Practical in every way**

Equally at home in new-builds, extension projects or updating period style properties. Allowing the outside in brings home interiors and exterior spaces together extending practical usable areas: The home and garden in synergy all year round

# **Popular design options**

- Doors up to 6.5m wide
- Height up to 2.5m
- Each Sash up to 1.2m wide
- Thermally Efficient
- Complies with Building Regulations

- Available in a range of colours and styles
- Various threshold options
- Doors can open in or out
- PAS24:2012 Optional Security Upgrade