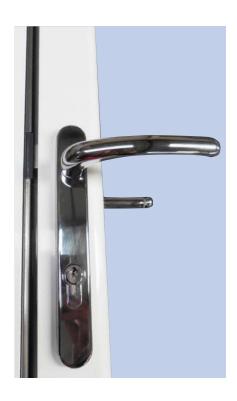

#### Lever handle

View of retained roller hinge

The optional security upgrade consists of the following:

## PAS 24: 2012

- Upgraded security handle
- Retained rollers and guides to stop the doors being forced from their frame
- Anti lift blocks
- Nylon coated stainless steel shoot-bolts

View of centre leaf shoot-bolt