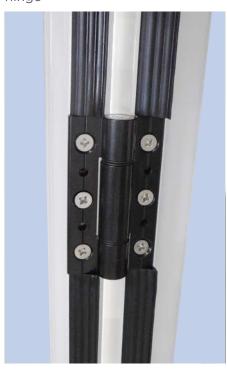

## PAS 24: 2012

- Upgraded security handle
- Retained rollers and guides to stop the doors being forced from their frame
- Anti lift blocks
- Nylon coated stainless steel shoot-bolts

View of centre leaf shoot-bolt

Retained roller guides

Anti lift blocks