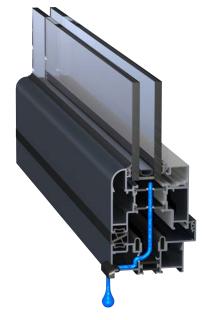

Polyamide thermal barrier technology helps keep homes warm in the winter, reducing energy bills and subsequently future carbon footprints.

Advanced profile technology creates a thermal transmittance

barrier between the cold air outside and the warm air inside (or vice versa), keeping homes comfortable throughout the year, whatever the weather.

To protect homes against unwanted visitors, high security multi-point locking mechanisms are fitted on opening sashes, with shoot-bolt locking and internally glazed sealed units for added assurance.

PAS24 upgrade to is also available.