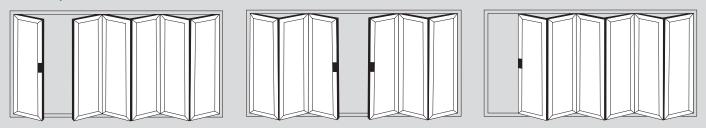

# **Popular design options**

- Doors up to 6.5m wide
- Height up to 2.5m
- Each Sash up to 1.2m wide
- Thermally Efficient
- Complies with Building Regulations

- Available in a range of colours and styles
- Various threshold options
- Doors can open in or out
- PAS24:2012 Optional Security Upgrade

### **7 Door Options**

Our Aluminium Bi-folding Doors offer a range of different thresholds to suit every need.

Rebated Thresholds come in either our standard range or the integrated cill variety. The integrated cill threshold is for open out doors only but allows for a lower step over height compared to our standard range when coupled with a projection cill.