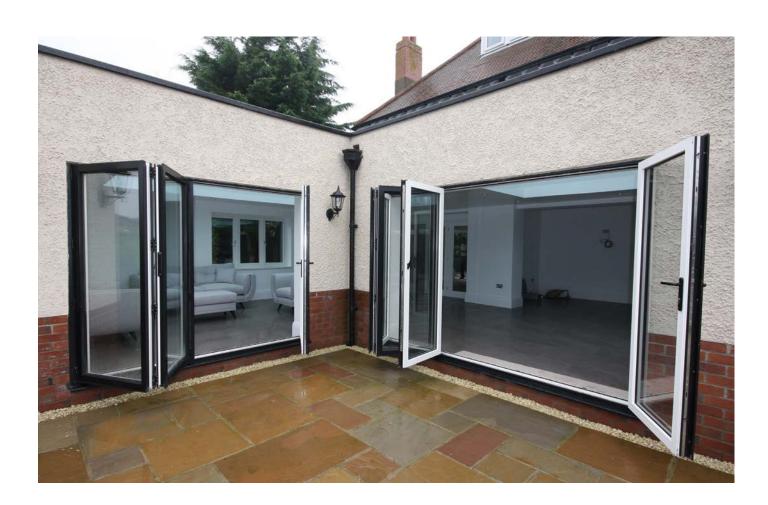

# VISOFOLD 1000 Profile Aluminium Bi-Folding Doors

Aluminium bi-fold doors transform a home: The creation of relaxing, stylish open plan living, delivering stunning panoramic views and allowing light to flood in to rooms.

### **Rooms with a view**

Bi-Folding Doors allow entire walls in homes to be glazed and visually accessible, making the most out of gardens and patios. These beautifully designed, versatile doors create a contemporary look for any home, whether it's a living room, bedroom, kitchen or conservatory.