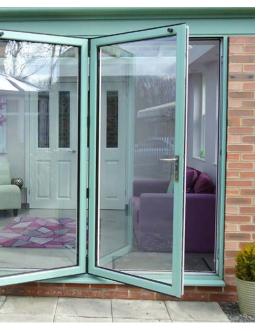

# **Popular design options**

- Doors up to 6.5m wide
- Height up to 2.5m
- Each Sash up to 1.2m wide
- Thermally Efficient
- Complies with Building Regulations

- Available in a range of colours and styles
- Various threshold options
- Doors can open in or out
- PAS24:2012 Optional Security Upgrade

### **6 Door Options**

### **7 Door Options**

Our Aluminium Bi-folding Doors offer a range of different thresholds to suit every need.

Rebated Thresholds come in either our standard range or the integrated cill variety. The integrated cill threshold is for open out doors only but allows for a lower step over height compared to our standard range when coupled with a projection cill.