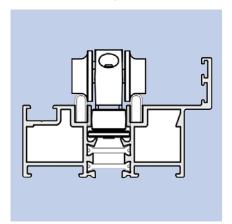

To protect homes against unwanted visitors, high security multi-point locking mechanisms are fitted on opening sashes, with shoot-bolt locking and internally glazed sealed units for added assurance.

PAS24 upgrade to is also available.

## PAS 24: 2012

- Upgraded security handle
- Retained rollers and guides to stop the doors being forced from their frame
- Anti lift blocks
- Nylon coated stainless steel shoot-bolts

View of centre leaf shoot-bolt