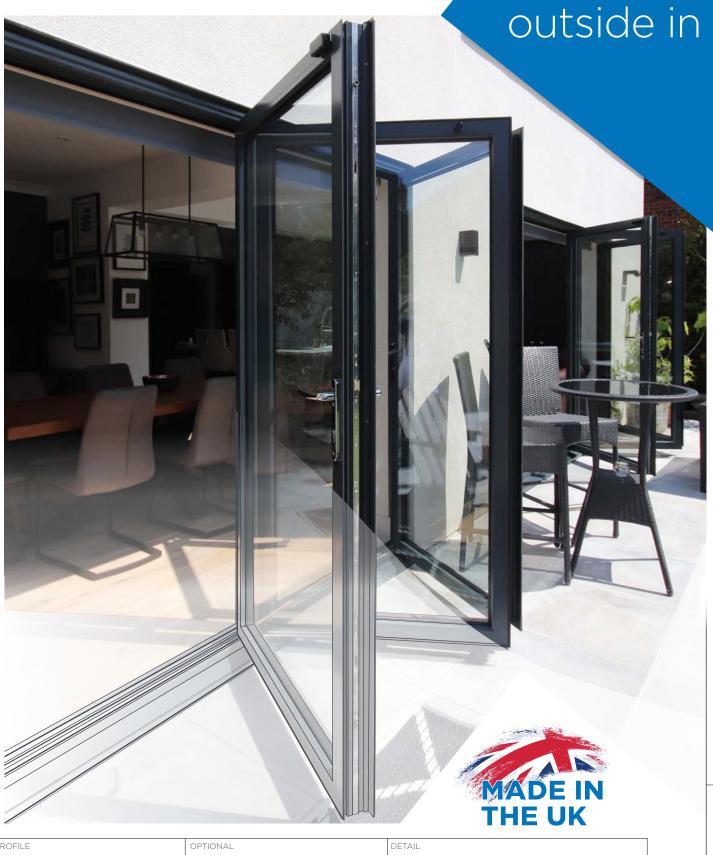

# VISOFOLD 1000 Profile Aluminium Bi-Folding Doors

Aluminium bi-fold doors transform a home: The creation of relaxing, stylish open plan living, delivering stunning panoramic views and allowing light to flood in to rooms.

### **Rooms with a view**

Bi-Folding Doors allow entire walls in homes to be glazed and visually accessible, making the most out of gardens and patios. These beautifully designed, versatile doors create a contemporary look for any home, whether it's a living room, bedroom, kitchen or conservatory.

## **Practical in every way**

Equally at home in new-builds, extension projects or updating period style properties. Allowing the outside in brings home interiors and exterior spaces together extending practical usable areas: The home and garden in synergy all year round

## Strong, durable, secure & stylish

Aluminium Bi-Folding Doors come with all the assurances you would expect from a quality designed product. Aluminium profiles are designed to give strength and durability, ensuring a structurally sound product that requires minimal maintenance and delivers reliable performance over a lifetime of use.