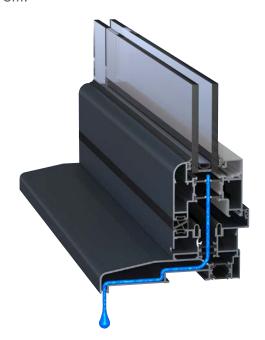

Polyamide thermal barrier technology helps keep homes warm in the winter, reducing energy bills and subsequently future carbon footprints.

Advanced profile technology creates a thermal transmittance

barrier between the cold air outside and the warm air inside (or vice versa), keeping homes comfortable throughout the year, whatever the weather.

To protect homes against unwanted visitors, high security multi-point locking mechanisms are fitted on opening sashes, with shoot-bolt locking and internally glazed sealed units for added assurance.

PAS24 upgrade to is also available.