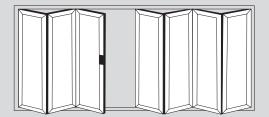

), keeping homes comfortable throughout the year, whatever the weather.

To protect homes against unwanted visitors, high security multi-point locking mechanisms are fitted on opening sashes, with shoot-bolt locking and internally glazed sealed units for added assurance.

PAS24 upgrade to is also available.









Secure, warm & cosy



# Aluminium Bi-Folding Doors

# **Popular design options**

- Doors up to 6.5m wide
- Height up to 2.5m
- Each Sash up to 1.2m wide
- Thermally Efficient
- Complies with Building Regulations

- Available in a range of colours and styles
- Various threshold options
- Doors can open in or out
- PAS24:2012 Optional Security Upgrade

VISOFOLD 1000

OPTIONAL

**PAS24** SECURITY

DETAIL

THERMAL EFFICIENCY

### **6 Door Options**



### **7 Door Options**













Our Aluminium Bi-folding Doors offer a range of different thresholds to suit every need.

Rebated Thresholds come in either our standard range or the integrated cill variety. The integrated cill threshold is for open out doors only but allows for a lower step over height compared to our standard range when coupled with a projection cill.



Low Thresholds are also available.
The DV171 (open in) and DV271 (open out) thresholds are compatible with ramps (EUD03) allowing easy access. These thresholds are not fully weather rated due to not having a rebate, intended as room dividers and ideal for disabled access





VISOFOLD 1000 Profile Aluminium Bi-Folding Doors

# Colour Options

**Creative, innovative & protective** range of highly versatile powder-coated colours are available for