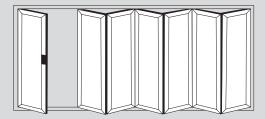

# **Popular design options**

- Doors up to 6.5m wide
- Height up to 2.5m
- Each Sash up to 1.2m wide
- Thermally Efficient
- Complies with Building Regulations

- Available in a range of colours and styles
- Various threshold options
- Doors can open in or out
- PAS24:2012 Optional Security Upgrade

### **7 Door Options**

Our Aluminium Bi-folding Doors offer a range of different thresholds to suit every need.

Rebated Thresholds come in either our standard range or the integrated cill variety. The integrated cill threshold is for open out doors only but allows for a lower step over height compared to our standard range when coupled with a projection cill.