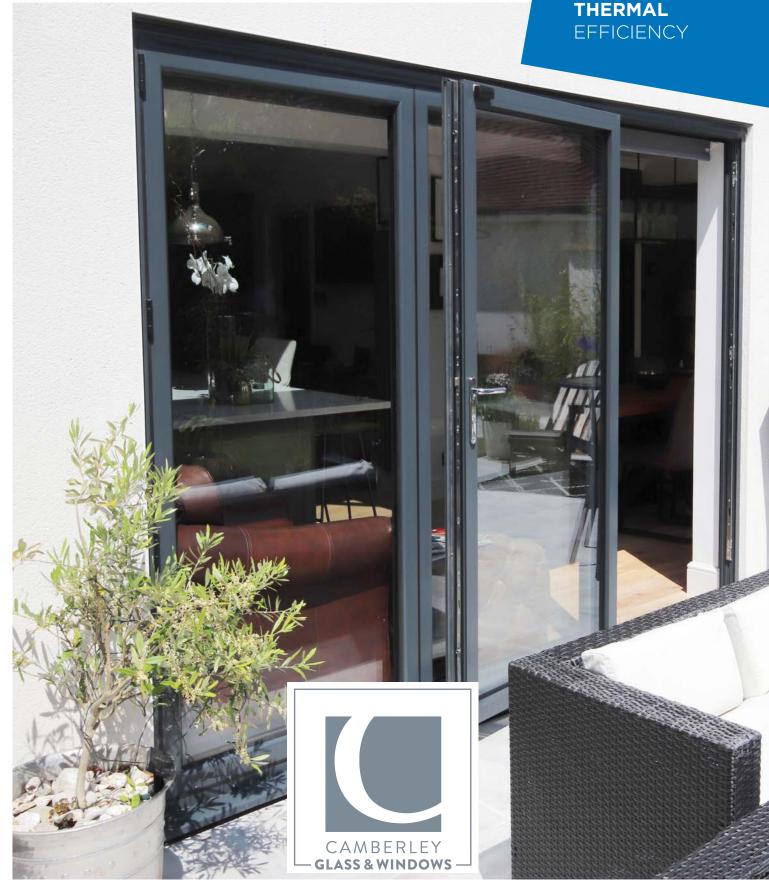

# VISOFOLD 1000 Profile Aluminium Bi-Folding Doors

Aluminium bi-fold doors transform a home: The creation of relaxing, stylish open plan living, delivering stunning panoramic views and allowing light to flood in to rooms.

### **Rooms with a view**

Bi-Folding Doors allow entire walls in homes to be glazed and visually accessible, making the most out of gardens and patios. These beautifully designed, versatile doors create a contemporary look for any home, whether it's a living room, bedroom, kitchen or conservatory.