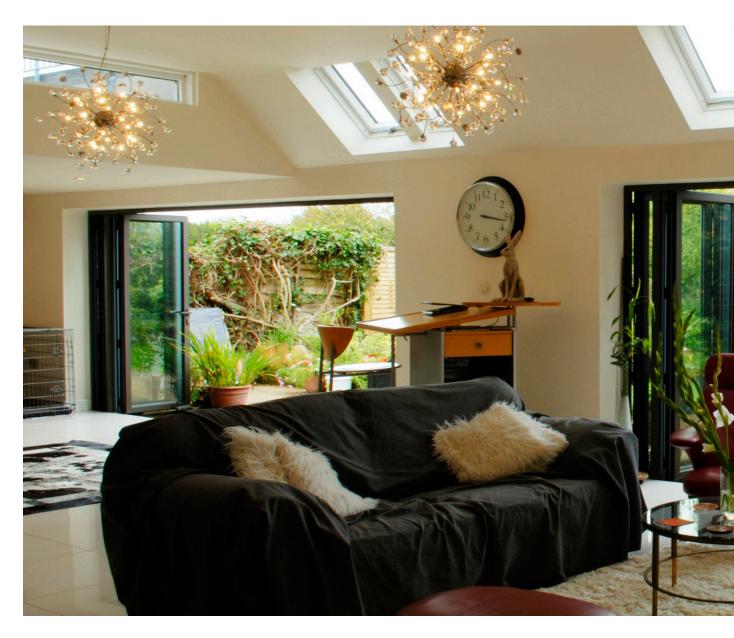

### **Rooms with a view**

Bi-Folding Doors allow entire walls in homes to be glazed and visually accessible, making the most out of gardens and patios. These beautifully designed, versatile doors create a contemporary look for any home, whether it's a living room, bedroom, kitchen or conservatory.

## **Practical in every way**

Equally at home in new-builds, extension projects or updating period style properties. Allowing the outside in brings home interiors and exterior spaces together extending practical usable areas: The home and garden in synergy all year round