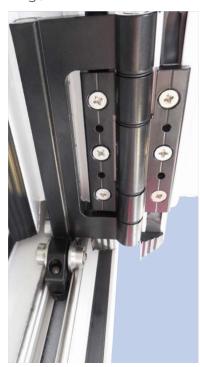

# **Security and PAS 24:2012**

View of lower hook bolt and cam

View of upper retained roller hinge

View of non-runner hinge

## PAS 24: 2012

- Upgraded security handle
- Retained rollers and guides to stop the doors being forced from their frame
- Anti lift blocks
- Nylon coated stainless steel shoot-bolts

View of centre leaf shoot-bolt