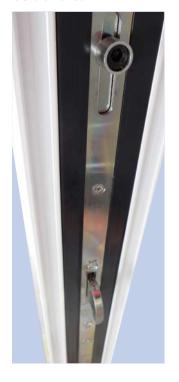

#### Lever handle

View of retained roller hinge

The optional security upgrade consists of the following:

## PAS 24: 2012

- Upgraded security handle
- Retained rollers and guides to stop the doors being forced from their frame
- Anti lift blocks
- Nylon coated stainless steel shoot-bolts

View of centre leaf shoot-bolt

Retained roller guides

Anti lift blocks