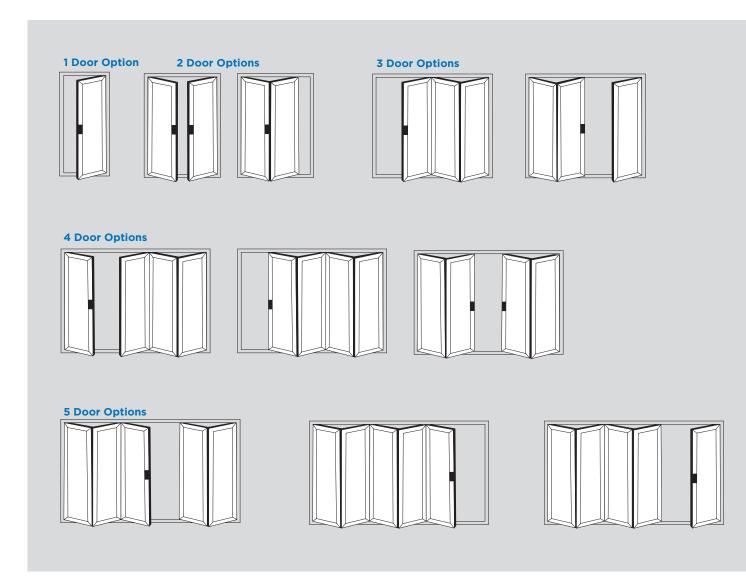

# **Popular design options**

- Doors up to 6.5m wide
- Height up to 2.5m
- Each Sash up to 1.2m wide
- Thermally Efficient
- Complies with Building Regulations

- Available in a range of colours and styles
- Various threshold options
- Doors can open in or out
- PAS24:2012 Optional Security Upgrade

### **6 Door Options**

### **7 Door Options**

Our Aluminium Bi-folding Doors offer a range of different thresholds to suit every need.

Rebated Thresholds come in either our standard range or the integrated cill variety. The integrated cill threshold is for open out doors only but allows for a lower step over height compared to our standard range when coupled with a projection cill.