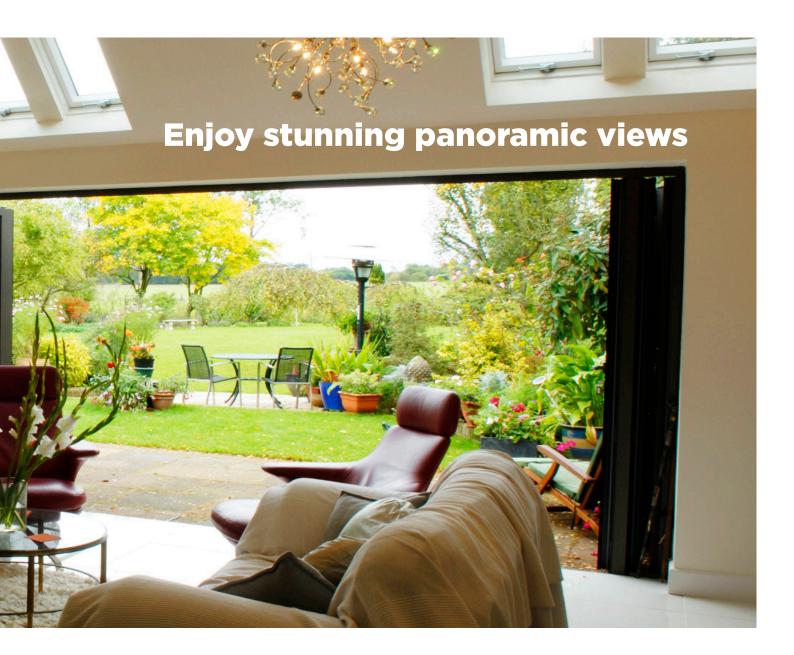

# VISOFOLD 1000 Profile Aluminium Bi-Folding Doors

Aluminium bi-fold doors transform a home: The creation of relaxing, stylish open plan living, delivering stunning panoramic views and allowing light to flood in to rooms.

### **Rooms with a view**

Bi-Folding Doors allow entire walls in homes to be glazed and visually accessible, making the most out of gardens and patios. These beautifully designed, versatile doors create a contemporary look for any home, whether it's a living room, bedroom, kitchen or conservatory.

## **Practical in every way**

Equally at home in new-builds, extension projects or updating period style properties. Allowing the outside in brings home interiors and exterior spaces together extending practical usable areas: The home and garden in synergy all year round