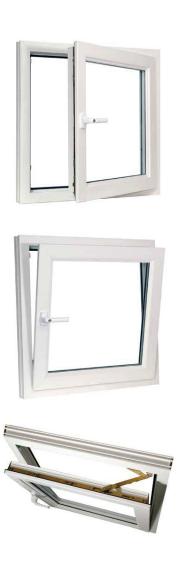

## Tilt...

Tilted position
This position allows a window to tilt open, giving for good ventilation, but without comprimising safety.

#### ...Turn

#### Turned position

The whole sash opens out into the room allowing for easy cleaning or maintenance.

Concealed hardware built into the frame and sash allows the window to tilt and turn in two directions. Clever stuff!