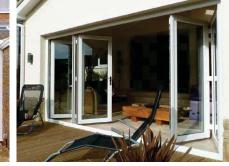

# Bi-Folding doors

The bi-folding door meets the demands of contemporary living and combines this with beauty and practical functionality.

These aesthetically pleasing door panels are configured into a number of concertina folds that can be pulled back to offer optimum versatility, light and access into any room.

Where an opening or partition is required between rooms, whether a small or large room, or where your home leads onto a patio or outside area and you want to extend your view of the garden, the bi-fold door is ideal for these applications. Bi-fold doors create synergy between rooms of all shapes and sizes to seamlessly connect your living space whether indoors or outdoors.