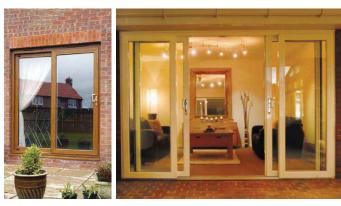

PAS23 / PAS24





Sculptured Replicates the look of traditional scotia timber frame.



## Choose your colour



































29/07/2013 14:34:51















29/07/2013 14:35:19







## Tilt...

Tilted position
This position allows a window to tilt open, giving for good ventilation, but without comprimising safety.

#### ...Turn

#### Turned position

The whole sash opens out into the room allowing for easy cleaning or maintenance.

Concealed hardware built into the frame and sash allows the window to tilt and turn in two directions. Clever stuff!





## Choose your style

These are just a few of the potential style variations available. If you can't see the style your are looking for, ask your salesman for further options.









28/07/2013 14:33:40

















29/07/2013 14:35:53



## Secure, stylish and energy efficient

Performance
Our doors meet the most stringent standards and will perform flawlessly for years to come.
Composite doors will never crack, split, warp or rot - and will never need repainting, unlike traditional timber doors.
These doors offer superior weather resistance, and thanks to their energy efficiency, they should help bring down your heating bills.

High Servitiv Performance Hardware

#### High Security Performance Hardware

High security Pertormance Hardware
Doors are fitted with high security,
multi-point locks as standard. These doors
allow you to offer a stylish welcome to your
guests, but a formidable challenge for
would-be intruders.
Ask about coordinating handles,
letterplates and door knockers.