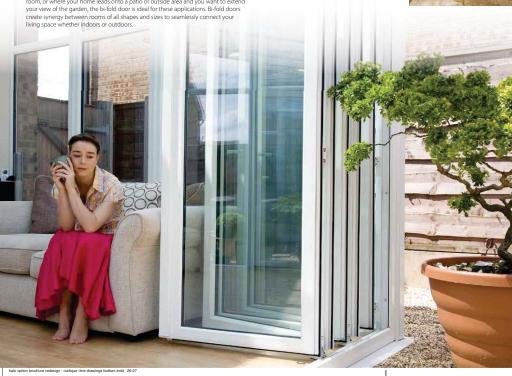

# Bi-Folding doors

The bi-folding door meets the demands of contemporary living and combines this with beauty and practical functionality.

These aesthetically pleasing door panels are configured into a number of concertina folds that can be pulled back to offer optimum versatility, light and access into any room.

Where an opening or partition is required between rooms, whether a small or large room, or where your home leads onto a patio or outside area and you want to extend your view of the garden, the bi-fold door is ideal for these applications. Bi-fold doors create synergy between rooms of all shapes and sizes to seamlessly connect your living space whether indoors or outdoors.