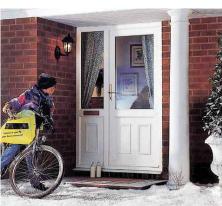

## Secure, stylish and energy efficient

Performance
Our doors meet the most stringent standards and will perform flawlessly for years to come.
Composite doors will never crack, split, warp or rot - and will never need repainting, unlike traditional timber doors.
These doors offer superior weather resistance, and thanks to their energy efficiency, they should help bring down your heating bills.

#### High Security Performance Hardware

High security Pertormance Hardware
Doors are fitted with high security,
multi-point locks as standard. These doors
allow you to offer a stylish welcome to your
guests, but a formidable challenge for
would-be intruders.
Ask about coordinating handles,
letterplates and door knockers.