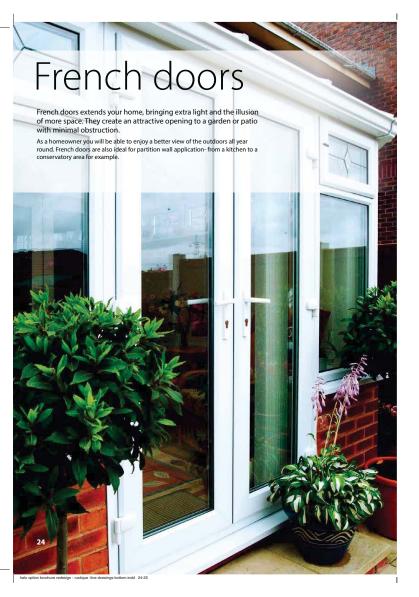

Add light and space with french or bi-folding doors

roof lights for

Decorative ridge

Large hardware selection in various polished finishes.

ection in Choose inishes, selection o

on of authentic decorative glass s Igrain finishes.