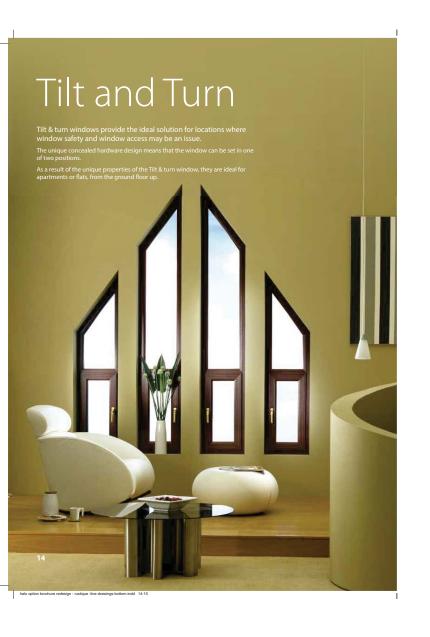

## Tilt...

Tilted position
This position allows a window to tilt open, giving for good ventilation, but without comprimising safety.

#### ...Turn

#### Turned position

The whole sash opens out into the room allowing for easy cleaning or maintenance.

Concealed hardware built into the frame and sash allows the window to tilt and turn in two directions. Clever stuff!