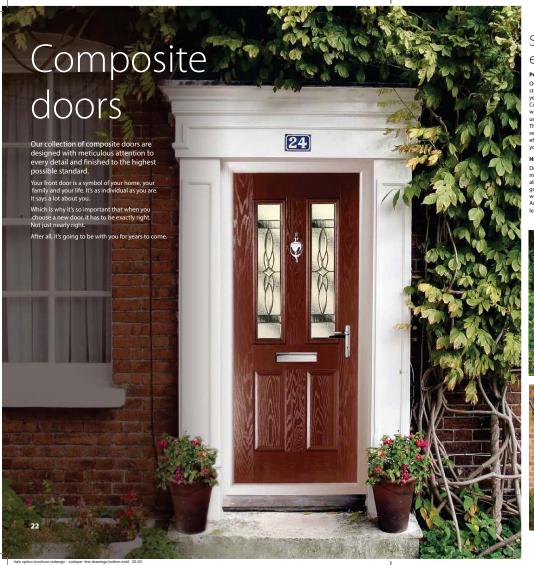

## Secure, stylish and energy efficient

Performance
Our doors meet the most stringent standards and will perform flawlessly for years to come.
Composite doors will never crack, split, warp or rot - and will never need repainting, unlike traditional timber doors.
These doors offer superior weather resistance, and thanks to their energy efficiency, they should help bring down your heating bills.

#### High Security Performance Hardware

High security Pertormance Hardware
Doors are fitted with high security,
multi-point locks as standard. These doors
allow you to offer a stylish welcome to your
guests, but a formidable challenge for
would-be intruders.
Ask about coordinating handles,
letterplates and door knockers.