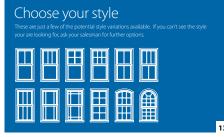

## Choose your style

These are just a few of the potential style variations available. If you can't see the style your are looking for, ask your salesman for further options.

28/07/2013 14:33:40

29/07/2013 14:35:53