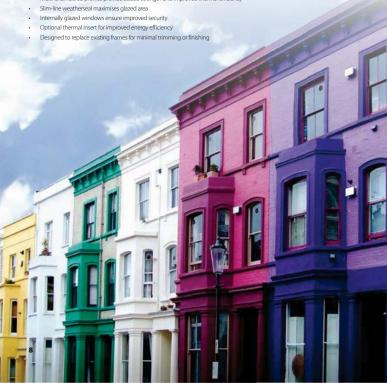

Our products will enhance your home

With windows, doors and conservatories in a vast array of styles and formats - you have the opportunity to perfectly tailor them to your needs and requirements.

camberley glass and windows

# Frame styling

We have two classic profile styles for you to choose from, Chamfered and Sculptured profiles. Both offer superb security features, high energy efficiency and an attractive hand crafted finish. Available in a range of colour and woodgrain finishes, with a selection of complementary handles, letterplates, numerals, knockers and spyholes - you can tailor your frames to match your home perfectly - whatever the period.