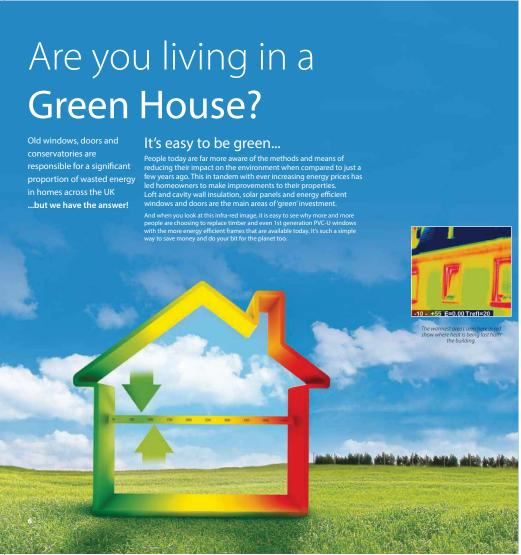

With our new energy efficient frames, your home will be a greener home too - by reducing the amount of energy you use to heat your home, our frames will help you to reduce the amount of greenhouse gases you produce.

#### Nothing but the best energy rated frames...

We have dedicated significant time and money in developing a range of energy efficient products, all of which are capable of achieving the highest Window Energy Rating (WER) values. The WER system allows consumers to make fair comparisons (based on energy efficiency) between different window manufacturers, much the same as with white goods such as washing machines and dishwashers.