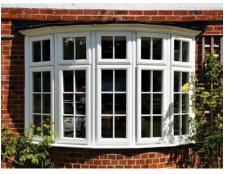

## Choose your style

These are just a few of the potential style variations available. If you can't see the style your are looking for, ask your salesman for further options.

28/07/2013 14:33:40

29/07/2013 14:35:53