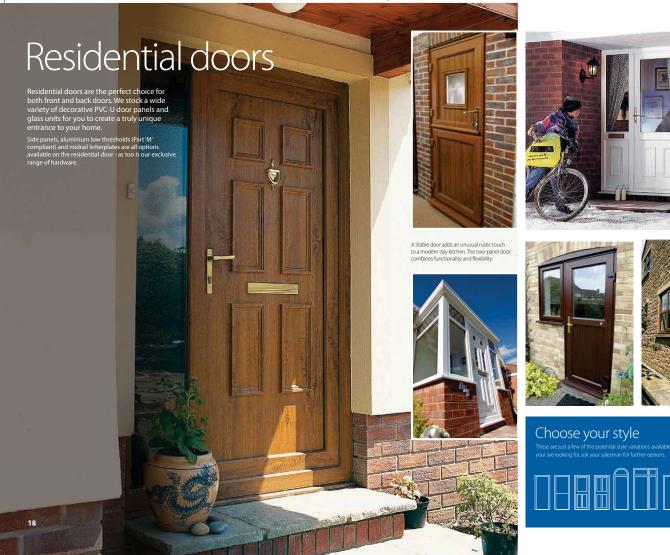

## Secure, stylish and energy efficient

Performance
Our doors meet the most stringent standards and will perform flawlessly for years to come.
Composite doors will never crack, split, warp or rot - and will never need repainting, unlike traditional timber doors.
These doors offer superior weather resistance, and thanks to their energy efficiency, they should help bring down your heating bills.

#### High Security Performance Hardware

High security Pertormance Hardware
Doors are fitted with high security,
multi-point locks as standard. These doors
allow you to offer a stylish welcome to your
guests, but a formidable challenge for
would-be intruders.
Ask about coordinating handles,
letterplates and door knockers.