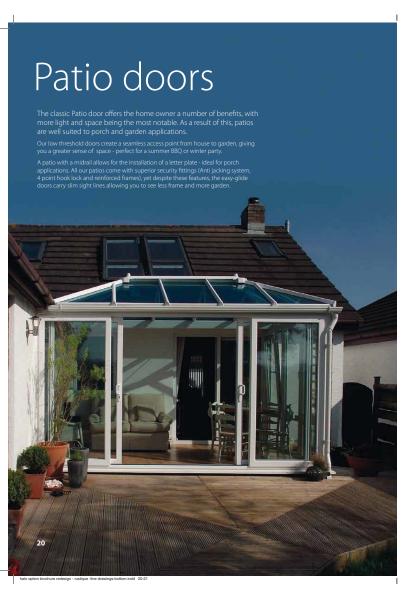

$ PAS23 / PAS24





Sculptured Replicates the look of traditional scotia timber frame.



## Choose your colour



































29/07/2013 14:34:51















29/07/2013 14:35:19







## Tilt...

Tilted position
This position allows a window to tilt open, giving for good ventilation, but without comprimising safety.

#### ...Turn

#### Turned position

The whole sash opens out into the room allowing for easy cleaning or maintenance.

Concealed hardware built into the frame and sash allows the window to tilt and turn in two directions. Clever stuff!





## Choose your style

These are just a few of the potential style variations available. If you can't see the style your are looking for, ask your salesman for further options.









28/07/2013 14:33:40

















29/07/2013 14:35:53



## Secure, stylish and energy efficient

Performance
Our doors meet the most stringent standards and will perform flawlessly for years to come.
Composite doors will never crack, split, warp or rot - and will never need repainting, unlike traditional timber doors.
These doors offer superior weather resistance, and thanks to their energy efficiency, they should help bring down your heating bills.

High Servitiv Performance Hardware

#### High Security Performance Hardware

High security Pertormance Hardware
Doors are fitted with high security,
multi-point locks as standard. These doors
allow you to offer a stylish welcome to your
guests, but a formidable challenge for
would-be intruders.
Ask about coordinating handles,
letterplates and door knockers.