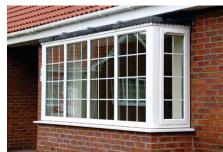

ws, why not consider run through horns or georgian bars. Both features embellish a window giving it real authenticity.



2 Run Through Horns



Chamfered Emulates the putty line of a modern timber frame.

 $\Diamond$ PAS23 / PAS24





Sculptured Replicates the look of traditional scotia timber frame.



## Choose your colour



































29/07/2013 14:34:51















29/07/2013 14:35:19







## Tilt...

Tilted position
This position allows a window to tilt open, giving for good ventilation, but without comprimising safety.

#### ...Turn

#### Turned position

The whole sash opens out into the room allowing for easy cleaning or maintenance.

Concealed hardware built into the frame and sash allows the window to tilt and turn in two directions. Clever stuff!





## Choose your style

These are just a few of the potential style variations available. If you can't see the style your are looking for, ask your salesman for further options.









28/07/2013 14:33:40

















29/07/2013 14:35:53



## Secure, stylish and energy efficient

Performance
Our doors meet the most stringent standards and will perform flawlessly for years to come.
Composite doors will never crack, split, warp or rot - and will never need repainting, unlike traditional timber doors.
These doors offer superior weather resistance, and thanks to their energy efficiency, they should help bring down your heating bills.

High Servitiv Performance Hardware

#### High Security Performance Hardware

High security Pertormance Hardware
Doors are fitted with high security,
multi