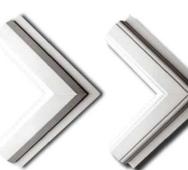

# Frame styling

We have two classic profile styles for you to choose from, Chamfered and Sculptured profiles. Both offer superb security features, high energy efficiency and an attractive hand crafted finish. Available in a range of colour and woodgrain finishes, with a selection of complementary handles, letterplates, numerals, knockers and spyholes - you can tailor your frames to match your home perfectly - whatever the period.

2 Run Through Horns

Chamfered Emulates the putty line of a modern timber frame.

 $\Diamond$ PAS23 / PAS24

Sculptured Replicates the look of traditional scotia timber frame.