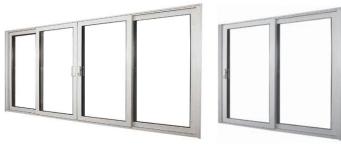

S23 / PAS24





Sculptured Replicates the look of traditional scotia timber frame.



## Choose your colour



































29/07/2013 14:34:51















29/07/2013 14:35:19







## Tilt...

Tilted position
This position allows a window to tilt open, giving for good ventilation, but without comprimising safety.

#### ...Turn

#### Turned position

The whole sash opens out into the room allowing for easy cleaning or maintenance.

Concealed hardware built into the frame and sash allows the window to tilt and turn in two directions. Clever stuff!





## Choose your style

These are just a few of the potential style variations available. If you can't see the style your are looking for, ask your salesman for further options.









28/07/2013 14:33:40

















29/07/2013 14:35:53



## Secure, stylish and energy efficient

Performance
Our doors meet the most stringent standards and will perform flawlessly for years to come.
Composite doors will never crack, split, warp or rot - and will never need repainting, unlike traditional timber doors.
These doors offer superior weather resistance, and thanks to their energy efficiency, they should help bring down your heating bills.

High Servitiv Performance Hardware

#### High Security Performance Hardware

High security Pertormance Hardware
Doors are fitted with high security,
multi-point locks as standard. These doors
allow you to offer a stylish welcome to your
guests, but a formidable challenge for
would-be intruders.
Ask about coordinating handles,
letterplates and door knockers.