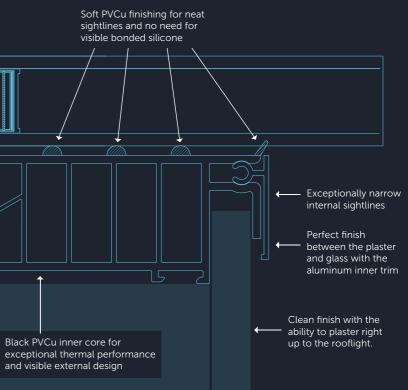

## TECHNICAL **SPECIFICATION**

Full length aluminum outer trim for optimum contemporary design and slim sightline next to upstand

# Black PVCu inner core for and visible external design

**Colour Options** 

Perhaps the most significant benefit for aluminium when compared with PVCu is the vast colour choice. Aluminium can be coated in any RAL colour using the most up-to-date powder coating processes. This ensures a much tougher finish than conventional spray painting used on timber or PVCu, whilst all powder coated components are colour guaranteed for ten years.