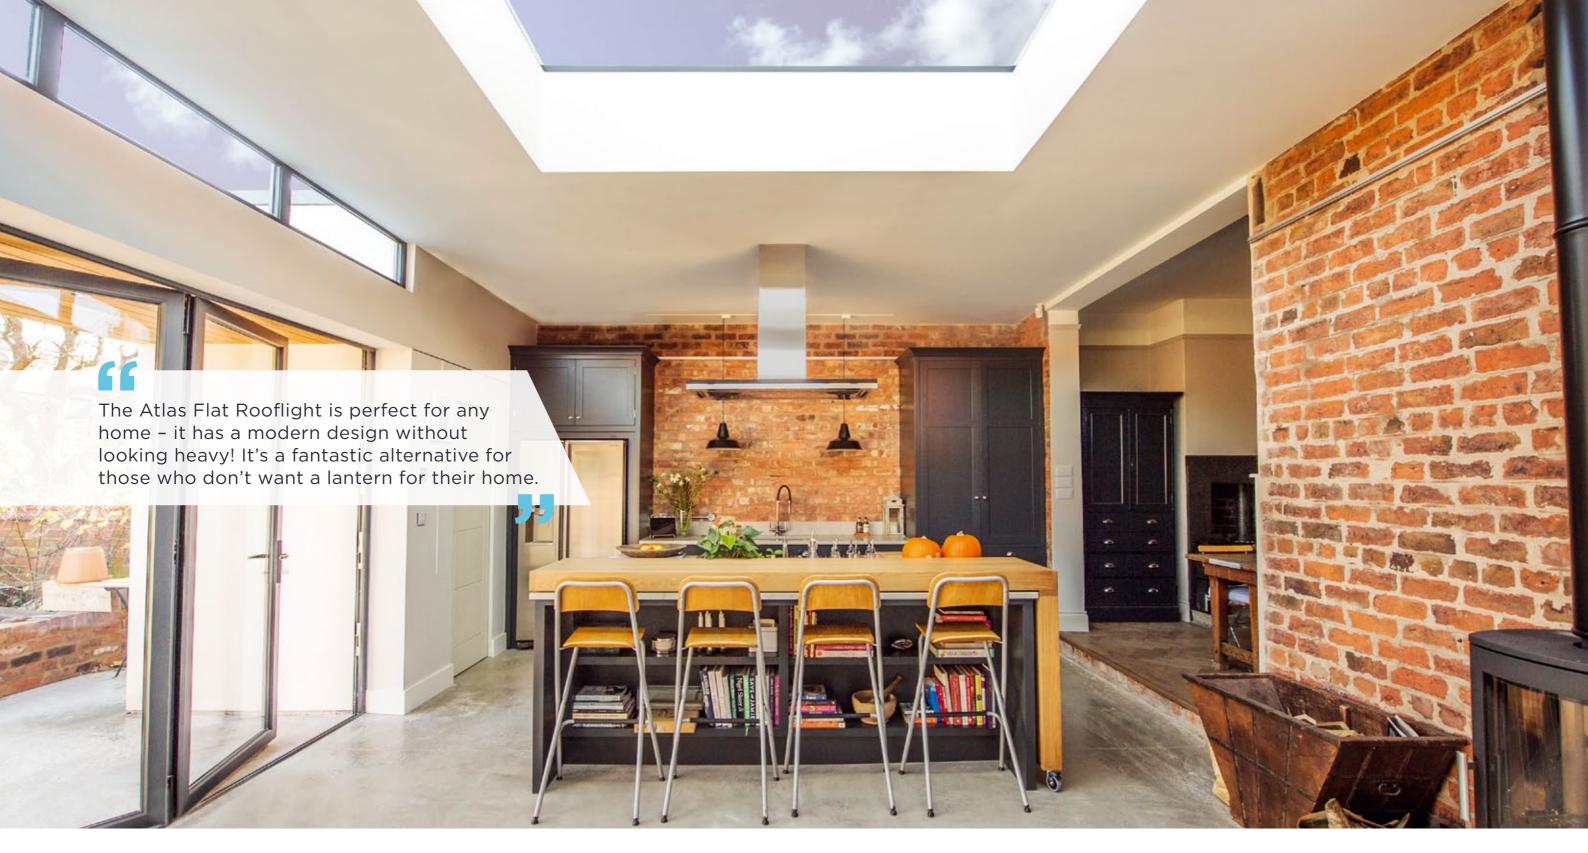

### **Maximum Light**

The unique aluminium external and internal capping and bespoke structural PVCu internal core make the Atlas Flat Rooflight the ultimate glazed flat rooflight.

Sitting flush with the internal plaster line, the fixed flat rooflight appears frameless from the interior of the home, creating the illusion of an open roof space.

## **Minimal Sightlines**

The minimalistic contemporary external design with flush glazing gives a sleek, modern appearance and is a stunning addition to any home extension.