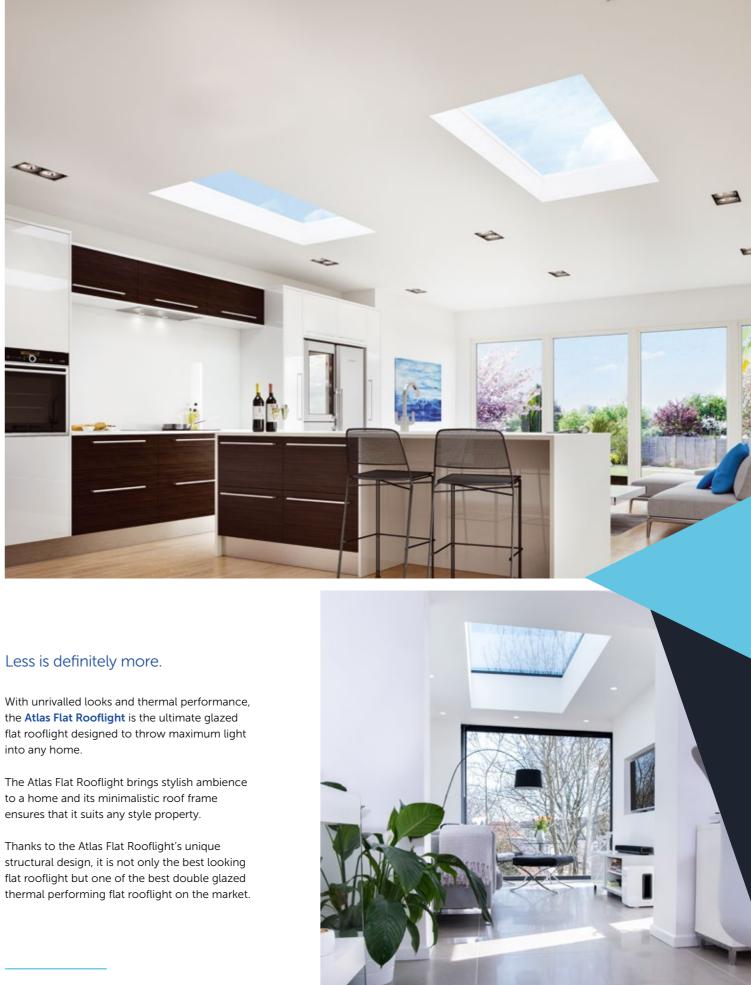

## **BRING STYLE** TO YOUR HOME

With an Atlas Flat Rooflight.

OVERALL U VALUE (FRAME AND GLASS) 1.3 W/M<sup>2</sup>K GLASS U VALUE 1.0 W/M²K

### **Maximum Light**

The unique aluminium external and internal capping and bespoke structural PVCu internal core make the Atlas Flat Rooflight the ultimate glazed flat rooflight.

Sitting flush with the internal plaster line, the fixed flat rooflight appears frameless from the interior of the home, creating the illusion of an open roof space.

## **Minimal Sightlines**

The minimalistic contemporary external design with flush glazing gives a sleek, modern appearance and is a stunning addition to any home extension.