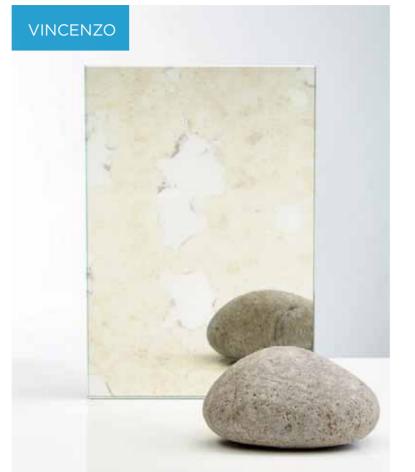

## STANDARD ANTIQUE MIRRORS

Antique mirrors add depth and character, reflecting the beauty of its surroundings as well as enhancing them. Just one glance and it's easy to see how our antiqued mirrors brings depth, glamour and a unique look to any space.

Standard Antique Maximum Sizes: Vincenzo & Bronze Vincenzo - 3210mm x 2250mm Biano Nero - 2440mm x 1220mm

7