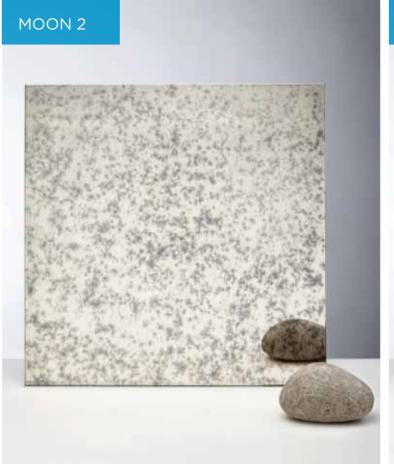

## **BESPOKE ANTIQUE MIRRORS**

Glass Design has developed a unique collection of antique mirrors, offering a range of options to suit the requirements of the project. The GD Antique range has 6 unique products which are all produced in-house by hand or by machine depending on the type of antique mirror required. Due to our in house silvering, GD can toughen the bespoke range for use in the home as splashbacks

Bespoke Antique Maximum Sizes: 2200mm x 1220mm 2800mm x 800mm

5