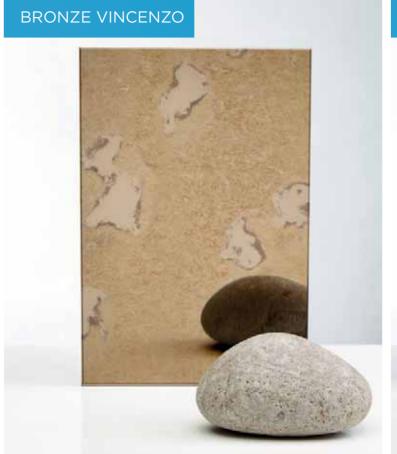

## STANDARD ANTIQUE MIRRORS

Antique mirrors add depth and character, reflecting the beauty of its surroundings as well as enhancing them. Just one glance and it's easy to see how our antiqued mirrors brings depth, glamour and a unique look to any space.

Standard Antique Maximum Sizes: Vincenzo & Bronze Vincenzo - 3210mm x 2250mm Biano Nero - 2440mm x 1220mm

7