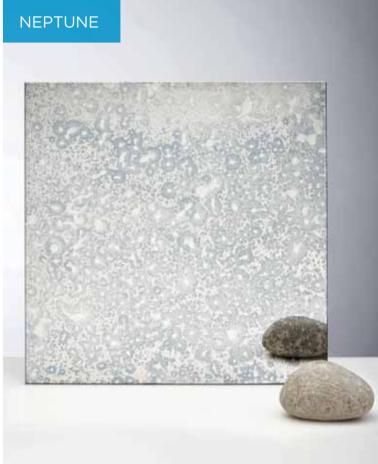

## **BESPOKE ANTIQUE MIRRORS**

Glass Design has developed a unique collection of antique mirrors, offering a range of options to suit the requirements of the project. The GD Antique range has 6 unique products which are all produced in-house by hand or by machine depending on the type of antique mirror required. Due to our in house silvering, GD can toughen the bespoke range for use in the home as splashbacks

Bespoke Antique Maximum Sizes: 2200mm x 1220mm 2800mm x 800mm

5