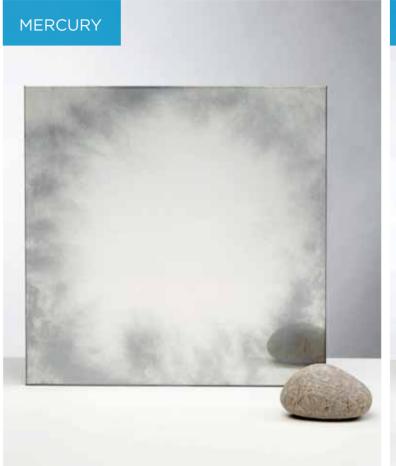

## **BESPOKE ANTIQUE MIRRORS**

Glass Design has developed a unique collection of antique mirrors, offering a range of options to suit the requirements of the project. The GD Antique range has 6 unique products which are all produced in-house by hand or by machine depending on the type of antique mirror required. Due to our in house silvering, GD can toughen the bespoke range for use in the home as splashbacks

Bespoke Antique Maximum Sizes: 2200mm x 1220mm 2800mm x 800mm

5