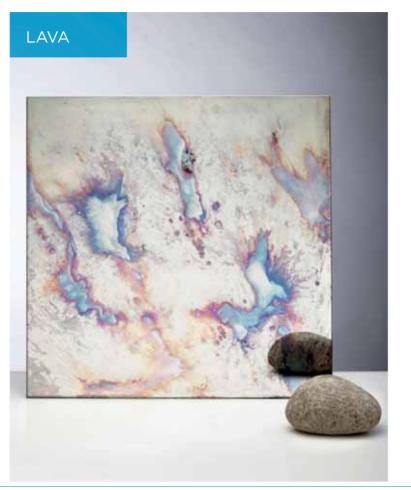

## **BESPOKE ANTIQUE MIRRORS**

Glass Design has developed a unique collection of antique mirrors, offering a range of options to suit the requirements of the project. The GD Antique range has 6 unique products which are all produced in-house by hand or by machine depending on the type of antique mirror required. Due to our in house silvering, GD can toughen the bespoke range for use in the home as splashbacks

Bespoke Antique Maximum Sizes: 2200mm x 1220mm 2800mm x 800mm

5