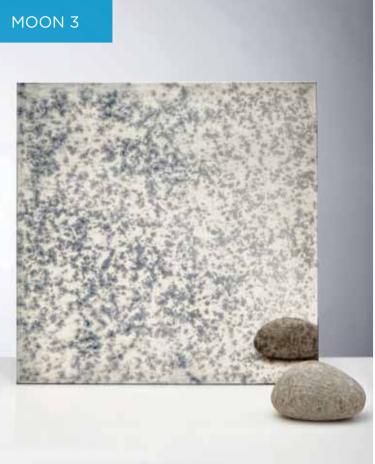

## **BESPOKE ANTIQUE MIRRORS**

Glass Design has developed a unique collection of antique mirrors, offering a range of options to suit the requirements of the project. The GD Antique range has 6 unique products which are all produced in-house by hand or by machine depending on the type of antique mirror required. Due to our in house silvering, GD can toughen the bespoke range for use in the home as splashbacks

Bespoke Antique Maximum Sizes: 2200mm x 1220mm 2800mm x 800mm

5