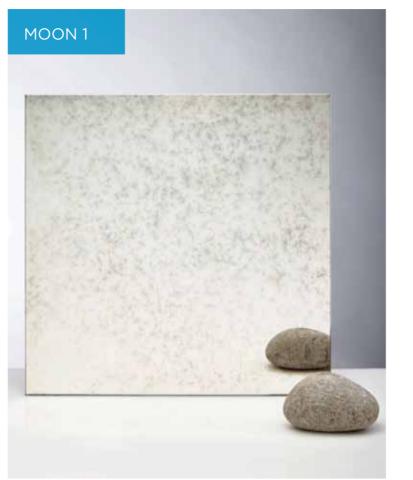

## BESPOKE & STANDARD ANTIQUE MIRRORS

Our bespoke antique mirrors add depth and character, reflecting the beauty of its surroundings as well as enhancing them. We have developed a collection of six unique mirrors and with just one glance and it's easy to see how our antiqued mirror brings depth, glamour and a unique look to any space.

## **BESPOKE ANTIQUE MIRRORS**

Glass Design has developed a unique collection of antique mirrors, offering a range of options to suit the requirements of the project. The GD Antique range has 6 unique products which are all produced in-house by hand or by machine depending on the type of antique mirror required. Due to our in house silvering, GD can toughen the bespoke range for use in the home as splashbacks