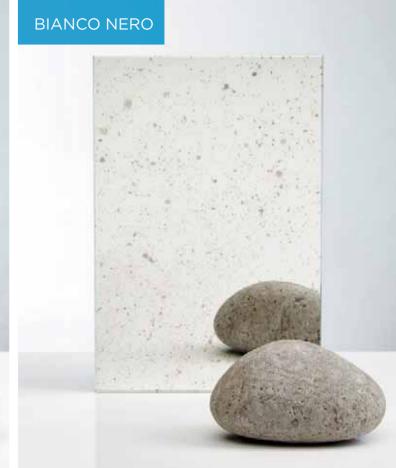

## STANDARD ANTIQUE MIRRORS

Antique mirrors add depth and character, reflecting the beauty of its surroundings as well as enhancing them. Just one glance and it's easy to see how our antiqued mirrors brings depth, glamour and a unique look to any space.

Standard Antique Maximum Sizes: Vincenzo & Bronze Vincenzo - 3210mm x 2250mm Biano Nero - 2440mm x 1220mm

7